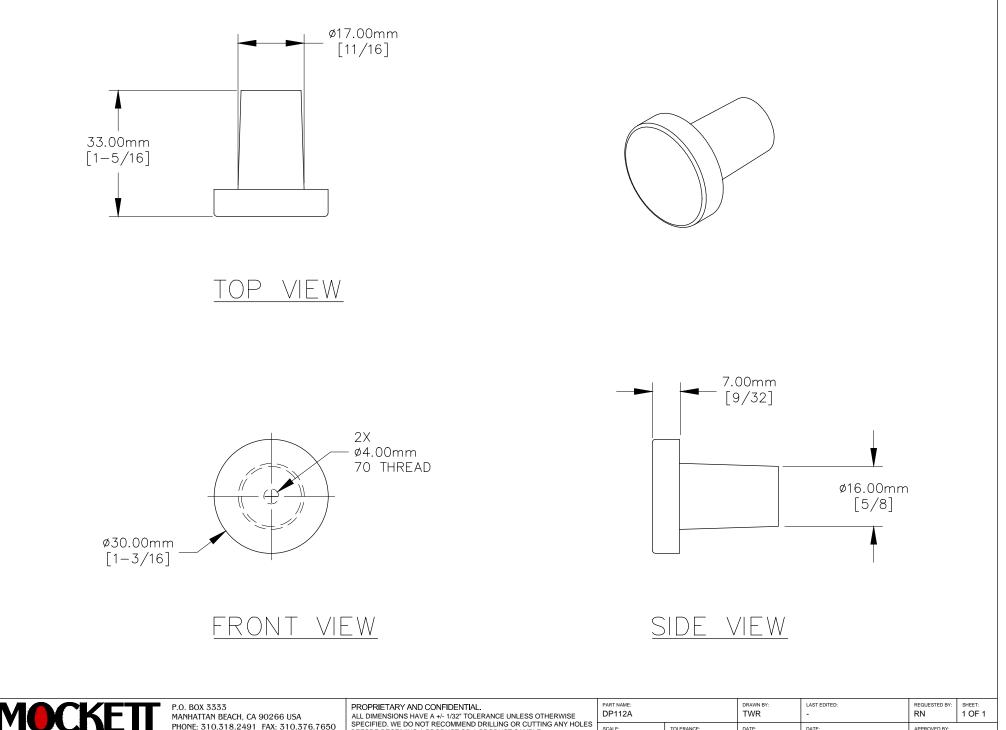

| P.O. BOX 3333<br>MANHATTAN BEACH, CA 90266 USA<br>PHONE: 310.318.2491 FAX: 310.376.7650 | ALL DIMENSIONS HAVE A +/ 1/32 TOLERANCE UNLESS OTHERWISE<br>SPECIFIED. WE DO NOT RECOMMEND DRILLING OR CUTTING ANY HOLES T<br>BEFORE RECEIVING A PRODUCT OR A PRODUCT SAMPLE - | DP112A                      |                        | TWR                 | -                         | RN   |        | 1 OF 1 |
|-----------------------------------------------------------------------------------------|--------------------------------------------------------------------------------------------------------------------------------------------------------------------------------|-----------------------------|------------------------|---------------------|---------------------------|------|--------|--------|
| DOUG MOCKETT & COMPANY, INC                                                             |                                                                                                                                                                                | <sup>SCALE:</sup><br>N.T.S. | TOLERANCE:<br>± 1/32 " | DATE:<br>2019.02.11 | DATE:<br>0000.00.00 12:00 | am - | ED BY: |        |