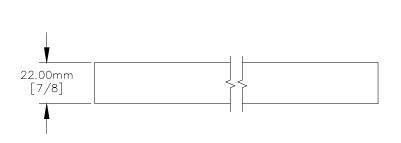

TOP VIEW

## NOTE:

1. 4mm - 70 thread mounting holes.

FRONT VIEW

SIDE VIEW

<u>rear view</u>

P.O. BOX 3333 MANHATTAN BEACH, CA 90266 USA PHONE: 310.318.2491 FAX: 310.376.7650 email: info@mockett.com www.mockett.com

PROPRIETARY AND CONFIDENTIAL.
ALL DIMENSIONS HAVE A +/- 1/32" TOLERANCE UNLESS OTHERWISE SPECIFIED. WE DO NOT RECOMMEND DRILLING OR CUTTING ANY HOLES BEFORE RECEIVING A PRODUCT OR A PRODUCT SAMPLE. ALL MEASUREMENTS ARE IN INCHES.