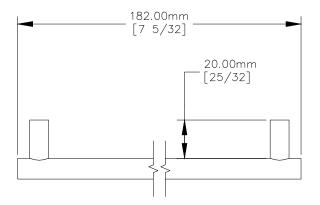

TOP VIEW

## NOTE:

1. 4mm - 70 thread mounting holes.

FRONT VIEW

SIDE VIEW

<u>rear view</u>

P.O. BOX 3333 MANHATTAN BEACH, CA 90266 USA PHONE: 310.318.2491 FAX: 310.376.7650 email: info@mockett.com www.mockett.com

PROPRIETARY AND CONFIDENTIAL.
ALL DIMENSIONS HAVE A +/- 1/32" TOLERANCE UNLESS OTHERWISE SPECIFIED. WE DO NOT RECOMMEND DRILLING OR CUTTING ANY HOLES BEFORE RECEIVING A PRODUCT OR A PRODUCT SAMPLE. ALL MEASUREMENTS ARE IN INCHES.