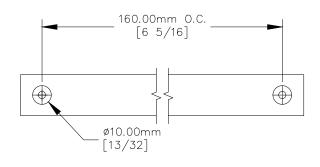

## NOTE:

1. 4mm - 70 thread mounting holes.

FRONT VIEW

SIDE VIEW

<u>rear view</u>

P.O. BOX 3333 MANHATTAN BEACH, CA 90266 USA PHONE: 310.318.2491 FAX: 310.376.7650 email: info@mockett.com www.mockett.com

PROPRIETARY AND CONFIDENTIAL.
ALL DIMENSIONS HAVE A +/- 1/32" TOLERANCE UNLESS OTHERWISE SPECIFIED. WE DO NOT RECOMMEND DRILLING OR CUTTING ANY HOLES BEFORE RECEIVING A PRODUCT OR A PRODUCT SAMPLE. ALL MEASUREMENTS ARE IN INCHES.