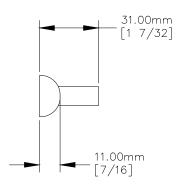

TOP VIEW

## NOTE:

1. 4mm - 70 thread mounting holes.

FRONT VIEW

SIDE VIEW

<u>rear view</u>

P.O. BOX 3333 MANHATTAN BEACH, CA 90266 USA PHONE: 310.318.2491 FAX: 310.376.7650 email: info@mockett.com www.mockett.com

PROPRIETARY AND CONFIDENTIAL.
ALL DIMENSIONS HAVE A +/- 1/32" TOLERANCE UNLESS OTHERWISE SPECIFIED. WE DO NOT RECOMMEND DRILLING OR CUTTING ANY HOLES BEFORE RECEIVING A PRODUCT OR A PRODUCT SAMPLE. ALL MEASUREMENTS ARE IN INCHES.