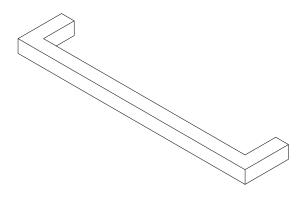

| PART NAME:<br>DP105C/6 |                       | DRAWN BY:<br>TWR | LAST EDITED:        |         | REQUESTED BY: | SHEET:<br>1 OF 1 |
|------------------------|-----------------------|------------------|---------------------|---------|---------------|------------------|
| SCALE:<br>N.T.S.       | TOLERANCE:<br>± 1/32" | DATE: 2021.05.06 | DATE:<br>0000.00.00 | 12:00am | APPROVED BY:  |                  |