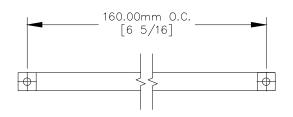

## NOTE:

1. 4mm - 70 thread mounting holes.

SIDE VIEW

REAR VIEW

P.O. BOX 3333 MANHATTAN BEACH, CA 90266 USA PHONE: 310.318.2491 FAX: 310.376.7650 email: info@mockett.com www.mockett.com

PROPRIETARY AND CONFIDENTIAL.
ALL DIMENSIONS HAVE A +/- 1/32" TOLERANCE UNLESS OTHERWISE
SPECIFIED. WE DO NOT RECOMMEND DRILLING OR CUTTING ANY HOLES
BEFORE RECEIVING A PRODUCT OR A PRODUCT SAMPLE.
ALL MEASUREMENTS ARE IN INCHES.