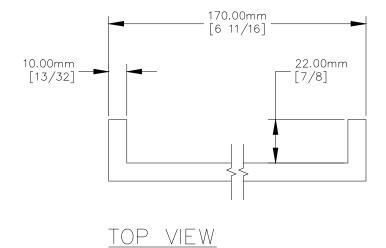

## NOTE:

1. 4mm - 70 thread mounting holes.

SIDE VIEW

REAR VIEW

P.O. BOX 3333 MANHATTAN BEACH, CA 90266 USA PHONE: 310.318.2491 FAX: 310.376.7650 email: info@mockett.com www.mockett.com

PROPRIETARY AND CONFIDENTIAL.
ALL DIMENSIONS HAVE A +/- 1/32" TOLERANCE UNLESS OTHERWISE
SPECIFIED. WE DO NOT RECOMMEND DRILLING OR CUTTING ANY HOLES
BEFORE RECEIVING A PRODUCT OR A PRODUCT SAMPLE.
ALL MEASUREMENTS ARE IN INCHES.