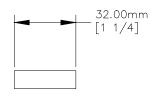

## NOTE:

1. 4mm - 70 thread mounting holes.

SIDE VIEW

REAR VIEW

P.O. BOX 3333 MANHATTAN BEACH, CA 90266 USA PHONE: 310.318.2491 FAX: 310.376.7650 email: info@mockett.com www.mockett.com

PROPRIETARY AND CONFIDENTIAL.
ALL DIMENSIONS HAVE A +/- 1/32" TOLERANCE UNLESS OTHERWISE
SPECIFIED. WE DO NOT RECOMMEND DRILLING OR CUTTING ANY HOLES
BEFORE RECEIVING A PRODUCT OR A PRODUCT SAMPLE.
ALL MEASUREMENTS ARE IN INCHES.