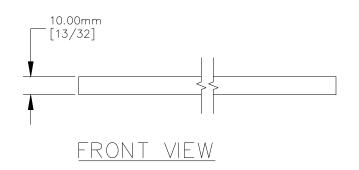

## NOTE:

1. 4mm - 70 thread mounting holes.

SIDE VIEW

REAR VIEW

P.O. BOX 3333 MANHATTAN BEACH, CA 90266 USA PHONE: 310.318.2491 FAX: 310.376.7650 email: info@mockett.com www.mockett.com

PROPRIETARY AND CONFIDENTIAL.
ALL DIMENSIONS HAVE A +/- 1/32" TOLERANCE UNLESS OTHERWISE
SPECIFIED. WE DO NOT RECOMMEND DRILLING OR CUTTING ANY HOLES
BEFORE RECEIVING A PRODUCT OR A PRODUCT SAMPLE.
ALL MEASUREMENTS ARE IN INCHES.