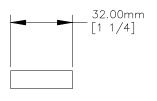

## NOTE:

1. 4mm - 70 thread mounting holes.

SIDE VIEW

<u>rear view</u>

P.O. BOX 3333 MANHATTAN BEACH, CA 90266 USA PHONE: 310.318.2491 FAX: 310.376.7650 email: info@mockett.com www.mockett.com PROPRIETARY AND CONFIDENTIAL.
ALL DIMENSIONS HAVE A +/- 1/32" TOLERANCE UNLESS OTHERWISE
SPECIFIED. WE DO NOT RECOMMEND DRILLING OR CUTTING ANY HOLES
BEFORE RECEIVING A PRODUCT OR A PRODUCT SAMPLE.
ALL MEASUREMENTS ARE IN INCHES.