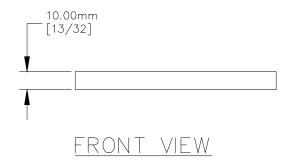

## NOTE:

1. 4mm - 70 thread mounting holes.

SIDE VIEW

<u>rear view</u>

P.O. BOX 3333 MANHATTAN BEACH, CA 90266 USA PHONE: 310.318.2491 FAX: 310.376.7650 email: info@mockett.com www.mockett.com PROPRIETARY AND CONFIDENTIAL.
ALL DIMENSIONS HAVE A +/- 1/32" TOLERANCE UNLESS OTHERWISE
SPECIFIED. WE DO NOT RECOMMEND DRILLING OR CUTTING ANY HOLES
BEFORE RECEIVING A PRODUCT OR A PRODUCT SAMPLE.
ALL MEASUREMENTS ARE IN INCHES.