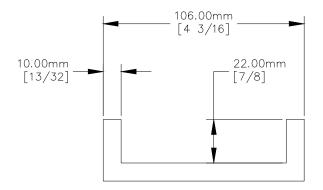

TOP VIEW

## NOTE:

1. 4mm - 70 thread mounting holes.

SIDE VIEW

<u>rear view</u>

P.O. BOX 3333 MANHATTAN BEACH, CA 90266 USA PHONE: 310.318.2491 FAX: 310.376.7650 email: info@mockett.com www.mockett.com PROPRIETARY AND CONFIDENTIAL.
ALL DIMENSIONS HAVE A +/- 1/32" TOLERANCE UNLESS OTHERWISE
SPECIFIED. WE DO NOT RECOMMEND DRILLING OR CUTTING ANY HOLES
BEFORE RECEIVING A PRODUCT OR A PRODUCT SAMPLE.
ALL MEASUREMENTS ARE IN INCHES.