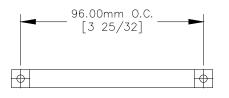

TOP VIEW

## NOTE:

1. 4mm - 70 thread mounting holes.

SIDE VIEW

<u>rear view</u>

P.O. BOX 3333 MANHATTAN BEACH, CA 90266 USA PHONE: 310.318.2491 FAX: 310.376.7650 email: info@mockett.com www.mockett.com PROPRIETARY AND CONFIDENTIAL.
ALL DIMENSIONS HAVE A +/- 1/32" TOLERANCE UNLESS OTHERWISE
SPECIFIED. WE DO NOT RECOMMEND DRILLING OR CUTTING ANY HOLES
BEFORE RECEIVING A PRODUCT OR A PRODUCT SAMPLE.
ALL MEASUREMENTS ARE IN INCHES.