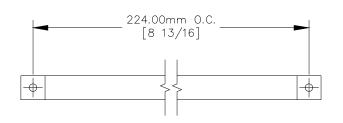

1. 4mm - 70 thread mounting holes.

SIDE VIEW REAR VIEW

P.O. BOX 3333 MANHATTAN BEACH, CA 90266 USA PHONE: 310.318.2491 FAX: 310.376.7650 email: info@mockett.com www.mockett.com

PROPRIETARY AND CONFIDENTIAL. ALL DIMENSIONS HAVE A +/- 1/32" TOLERANCE UNLESS OTHERWISE SPECIFIED. WE DO NOT RECOMMEND DRILLING OR CUTTING ANY HOLES BEFORE RECEIVING A PRODUCT OR A PRODUCT SAMPLE. ALL MEASUREMENTS ARE IN INCHES.