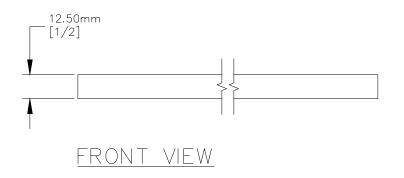

1. 4mm - 70 thread mounting holes.

SIDE VIEW REAR VIEW

P.O. BOX 3333 MANHATTAN BEACH, CA 90266 USA PHONE: 310.318.2491 FAX: 310.376.7650 email: info@mockett.com www.mockett.com

PROPRIETARY AND CONFIDENTIAL. ALL DIMENSIONS HAVE A +/- 1/32" TOLERANCE UNLESS OTHERWISE SPECIFIED. WE DO NOT RECOMMEND DRILLING OR CUTTING ANY HOLES BEFORE RECEIVING A PRODUCT OR A PRODUCT SAMPLE. ALL MEASUREMENTS ARE IN INCHES.