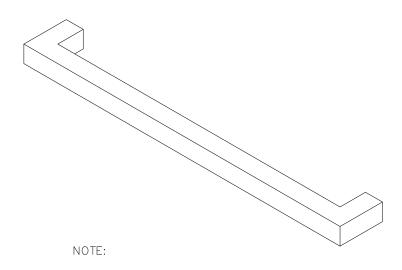

1. 4mm - 70 thread mounting holes.

SIDE VIEW REAR VIEW

P.O. BOX 3333 MANHATTAN BEACH, CA 90266 USA PHONE: 310.318.2491 FAX: 310.376.7650 email: info@mockett.com www.mockett.com

PROPRIETARY AND CONFIDENTIAL. ALL DIMENSIONS HAVE A +/- 1/32" TOLERANCE UNLESS OTHERWISE SPECIFIED. WE DO NOT RECOMMEND DRILLING OR CUTTING ANY HOLES BEFORE RECEIVING A PRODUCT OR A PRODUCT SAMPLE. ALL MEASUREMENTS ARE IN INCHES.