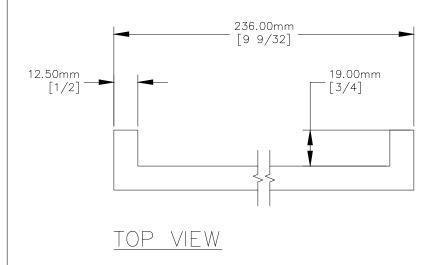

1. 4mm - 70 thread mounting holes.

SIDE VIEW REAR VIEW

P.O. BOX 3333 MANHATTAN BEACH, CA 90266 USA PHONE: 310.318.2491 FAX: 310.376.7650 email: info@mockett.com www.mockett.com

PROPRIETARY AND CONFIDENTIAL. ALL DIMENSIONS HAVE A +/- 1/32" TOLERANCE UNLESS OTHERWISE SPECIFIED. WE DO NOT RECOMMEND DRILLING OR CUTTING ANY HOLES BEFORE RECEIVING A PRODUCT OR A PRODUCT SAMPLE. ALL MEASUREMENTS ARE IN INCHES.