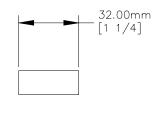

1. 4mm - 70 thread mounting holes.

SIDE VIEW REAR VIEW

P.O. BOX 3333 MANHATTAN BEACH, CA 90266 USA PHONE: 310.318.2491 FAX: 310.376.7650 email: info@mockett.com www.mockett.com

PROPRIETARY AND CONFIDENTIAL. ALL DIMENSIONS HAVE A +/- 1/32" TOLERANCE UNLESS OTHERWISE SPECIFIED. WE DO NOT RECOMMEND DRILLING OR CUTTING ANY HOLES BEFORE RECEIVING A PRODUCT OR A PRODUCT SAMPLE. ALL MEASUREMENTS ARE IN INCHES.