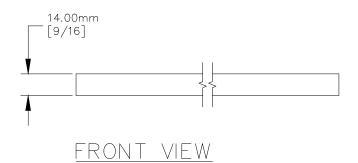

1. 4mm - 70 thread mounting holes.

SIDE VIEW

REAR VIEW

P.O. BOX 3333 MANHATTAN BEACH, CA 90266 USA PHONE: 310.318.2491 FAX: 310.376.7650 email: info@mockett.com www.mockett.com

PROPRIETARY AND CONFIDENTIAL.
ALL DIMENSIONS HAVE A +- 1/32" TOLERANCE UNLESS OTHERWISE
SPECIFIED. WE DO NOT RECOMMEND DRILLING OR CUTTING ANY HOLES
BEFORE RECEIVING A PRODUCT OR A PRODUCT SAMPLE.
ALL MEASUREMENTS ARE IN INCHES.