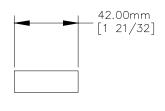

1. 4mm - 70 thread mounting holes.

SIDE VIEW

REAR VIEW

P.O. BOX 3333 MANHATTAN BEACH, CA 90266 USA PHONE: 310.318.2491 FAX: 310.376.7650 email: info@mockett.com www.mockett.com

PROPRIETARY AND CONFIDENTIAL.
ALL DIMENSIONS HAVE A +- 1/32" TOLERANCE UNLESS OTHERWISE
SPECIFIED. WE DO NOT RECOMMEND DRILLING OR CUTTING ANY HOLES
BEFORE RECEIVING A PRODUCT OR A PRODUCT SAMPLE.
ALL MEASUREMENTS ARE IN INCHES.