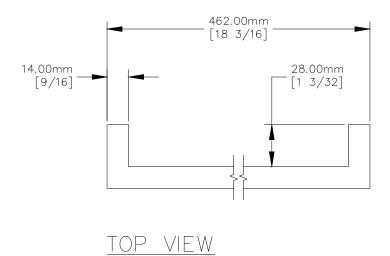

1. 4mm - 70 thread mounting holes.

SIDE VIEW

REAR VIEW

P.O. BOX 3333 MANHATTAN BEACH, CA 90266 USA PHONE: 310.318.2491 FAX: 310.376.7650 email: info@mockett.com www.mockett.com

PROPRIETARY AND CONFIDENTIAL.
ALL DIMENSIONS HAVE A +- 1/32" TOLERANCE UNLESS OTHERWISE
SPECIFIED. WE DO NOT RECOMMEND DRILLING OR CUTTING ANY HOLES
BEFORE RECEIVING A PRODUCT OR A PRODUCT SAMPLE.
ALL MEASUREMENTS ARE IN INCHES.