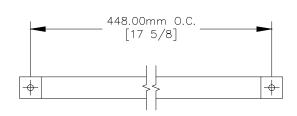

1. 4mm - 70 thread mounting holes.

SIDE VIEW

REAR VIEW

P.O. BOX 3333 MANHATTAN BEACH, CA 90266 USA PHONE: 310.318.2491 FAX: 310.376.7650 email: info@mockett.com www.mockett.com

PROPRIETARY AND CONFIDENTIAL.
ALL DIMENSIONS HAVE A +- 1/32" TOLERANCE UNLESS OTHERWISE
SPECIFIED. WE DO NOT RECOMMEND DRILLING OR CUTTING ANY HOLES
BEFORE RECEIVING A PRODUCT OR A PRODUCT SAMPLE.
ALL MEASUREMENTS ARE IN INCHES.