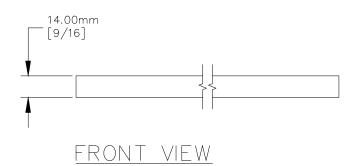

TOP VIEW

1. 4mm - 70 thread mounting holes.

SIDE VIEW

<u>rear view</u>

P.O. BOX 3333 MANHATTAN BEACH, CA 90266 USA PHONE: 310.318.2491 FAX: 310.376.7650 email: info@mockett.com www.mockett.com

PROPRIETARY AND CONFIDENTIAL.
ALL DIMENSIONS HAVE A +/- 1/32" TOLERANCE UNLESS OTHERWISE
SPECIFIED. WE DO NOT RECOMMEND DRILLING OR CUTTING ANY HOLES
BEFORE RECEIVING A PRODUCT OR A PRODUCT SAMPLE.
ALL MEASUREMENTS ARE IN INCHES.