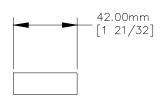

TOP VIEW

1. 4mm - 70 thread mounting holes.

SIDE VIEW

<u>rear view</u>

P.O. BOX 3333 MANHATTAN BEACH, CA 90266 USA PHONE: 310.318.2491 FAX: 310.376.7650 email: info@mockett.com www.mockett.com

PROPRIETARY AND CONFIDENTIAL.
ALL DIMENSIONS HAVE A +/- 1/32" TOLERANCE UNLESS OTHERWISE
SPECIFIED. WE DO NOT RECOMMEND DRILLING OR CUTTING ANY HOLES
BEFORE RECEIVING A PRODUCT OR A PRODUCT SAMPLE.
ALL MEASUREMENTS ARE IN INCHES.