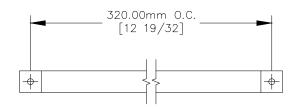

TOP VIEW

1. 4mm - 70 thread mounting holes.

SIDE VIEW

<u>rear view</u>

P.O. BOX 3333 MANHATTAN BEACH, CA 90266 USA PHONE: 310.318.2491 FAX: 310.376.7650 email: info@mockett.com www.mockett.com

PROPRIETARY AND CONFIDENTIAL.
ALL DIMENSIONS HAVE A +/- 1/32" TOLERANCE UNLESS OTHERWISE
SPECIFIED. WE DO NOT RECOMMEND DRILLING OR CUTTING ANY HOLES
BEFORE RECEIVING A PRODUCT OR A PRODUCT SAMPLE.
ALL MEASUREMENTS ARE IN INCHES.