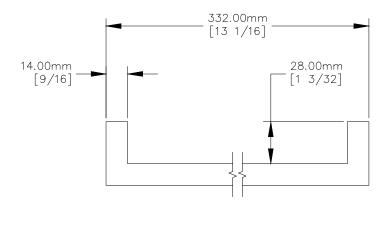

TOP VIEW

1. 4mm - 70 thread mounting holes.

SIDE VIEW

<u>rear view</u>

P.O. BOX 3333 MANHATTAN BEACH, CA 90266 USA PHONE: 310.318.2491 FAX: 310.376.7650 email: info@mockett.com www.mockett.com

PROPRIETARY AND CONFIDENTIAL.
ALL DIMENSIONS HAVE A +/- 1/32" TOLERANCE UNLESS OTHERWISE
SPECIFIED. WE DO NOT RECOMMEND DRILLING OR CUTTING ANY HOLES
BEFORE RECEIVING A PRODUCT OR A PRODUCT SAMPLE.
ALL MEASUREMENTS ARE IN INCHES.