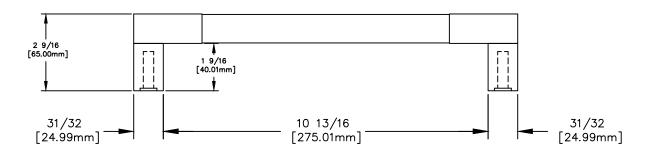

P.O. BOX 3333 MANHATTAN BEACH, CA 90266 USA PHONE: 310.318.2491 FAX: 310.376.7650 email: info@mockett.com www.mockett.com PROPRIETY AND CONFIDENTIAL.
ALL DIMENSIONS HAVE A +/- 1/16" TOLERANCE UNLESS OTHERWISE
SPECIFIED. WE DO NOT RECOMMEND DRILLING OR CUTTING ANY HOLES
BEFORE RECEIVING A PRODUCT OR A PRODUCT SAMPLE.
ALL MEASUREMENTS ARE IN INCHES.