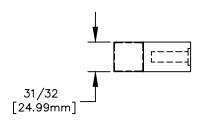

P.O. BOX 3333 MANHATTAN BEACH, CA 90266 USA PHONE: 310.318.2491 FAX: 310.376.7650 email: info@mockett.com www.mockett.com PROPRIETY AND CONFIDENTIAL.
ALL DIMENSIONS HAVE A +/- 1/16" TOLERANCE UNLESS OTHERWISE
SPECIFIED. WE DO NOT RECOMMEND DRILLING OR CUTTING ANY HOLES
BEFORE RECEIVING A PRODUCT OR A PRODUCT SAMPLE.
ALL MEASUREMENTS ARE IN INCHES.