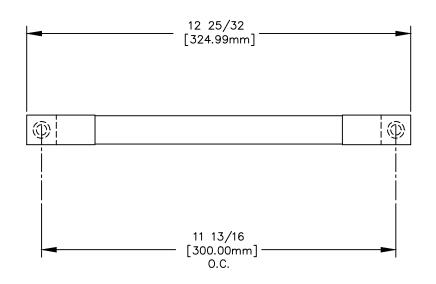

P.O. BOX 3333 MANHATTAN BEACH, CA 90266 USA PHONE: 310.318.2491 FAX: 310.376.7650 email: info@mockett.com www.mockett.com PROPRIETY AND CONFIDENTIAL.
ALL DIMENSIONS HAVE A +/- 1/16" TOLERANCE UNLESS OTHERWISE
SPECIFIED. WE DO NOT RECOMMEND DRILLING OR CUTTING ANY HOLES
BEFORE RECEIVING A PRODUCT OR A PRODUCT SAMPLE.
ALL MEASUREMENTS ARE IN INCHES.