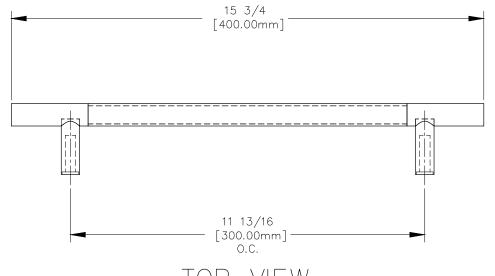

TOP VIEW

## RIGHT VIEW

P.O. BOX 3333 MANHATTAN BEACH, CA 90266 USA PHONE: 310.318.2491 FAX: 310.376.7650 PROPRIETARY AND CONFIDENTIAL.

ALL DIMENSIONS HAVE A +/- 1/32" TOLERANCE UNLESS OTHERWISE SPECIFIED. WE DO NOT RECOMMEND DRILLING OR CUTTING ANY HOLES BEFORE RECEIVING A PRODUCT OR A PRODUCT SAMPLE. ALL MEASUREMENTS ARE IN INCHES.