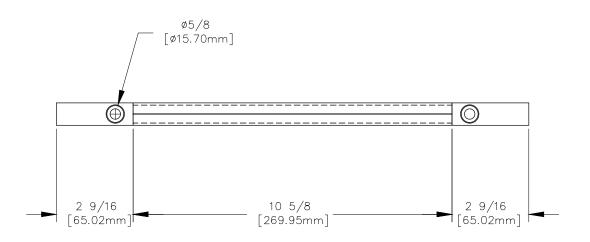

TOP VIEW







## FRONT VIEW

## RIGHT VIEW



P.O. BOX 3333 MANHATTAN BEACH, CA 90266 USA PHONE: 310.318.2491 FAX: 310.376.7650 PROPRIETARY AND CONFIDENTIAL.

ALL DIMENSIONS HAVE A +/- 1/32" TOLERANCE UNLESS OTHERWISE SPECIFIED. WE DO NOT RECOMMEND DRILLING OR CUTTING ANY HOLES BEFORE RECEIVING A PRODUCT OR A PRODUCT SAMPLE. ALL MEASUREMENTS ARE IN INCHES.

| PART NAME:<br>DH401 |                                              | DRAWN BY:           | LAST EDITED:<br>AN | REQUESTED BY: | SHEET:<br>1 OF 1 |  |
|---------------------|----------------------------------------------|---------------------|--------------------|---------------|------------------|--|
| SCALE:<br>N.T.S.    | TOLERANCE:<br>± 1 / 32 "<br>UNLESS SPECIFIED | DATE:<br>0000.00.00 | DATE: 2018.08.29 - | APPROVED BY:  |