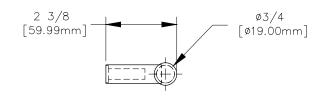

## RIGHT VIEW

P.O. BOX 3333 MANHATTAN BEACH, CA 90266 USA PHONE: 310.318.2491 FAX: 310.376.7650 PROPRIETARY AND CONFIDENTIAL.

ALL DIMENSIONS HAVE A +/- 1/32" TOLERANCE UNLESS OTHERWISE SPECIFIED. WE DO NOT RECOMMEND DRILLING OR CUTTING ANY HOLES BEFORE RECEIVING A PRODUCT OR A PRODUCT SAMPLE. ALL MEASUREMENTS ARE IN INCHES.