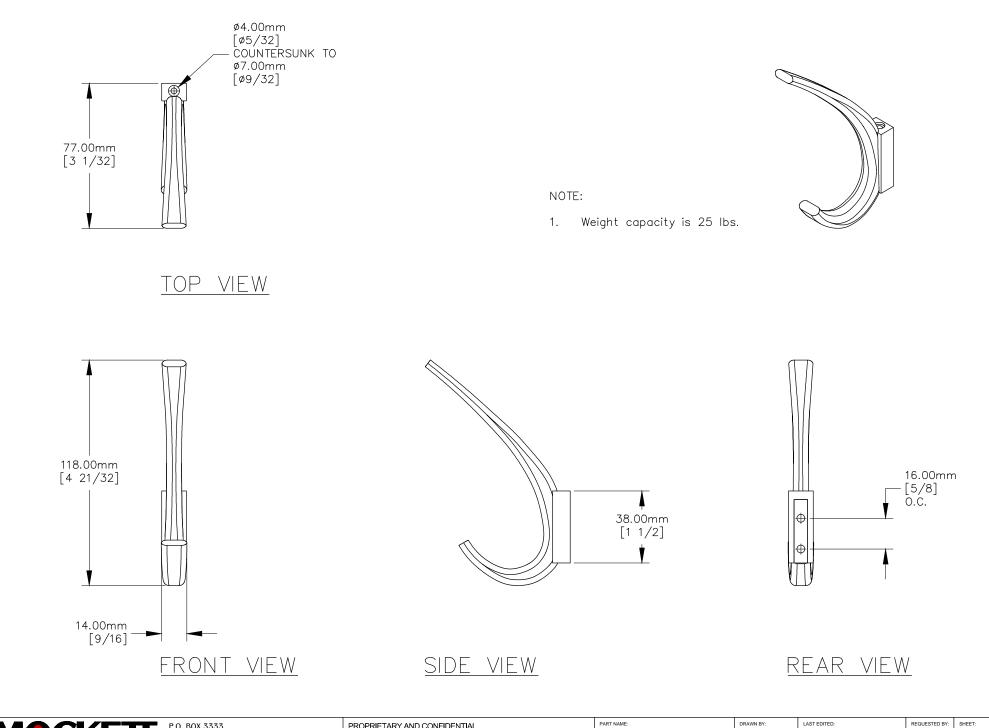

| 266 USA         | BEFORE RECEIVING A PRODUCT OR A PRODUCT SAMPLE | PART NAME:<br>CH62 |                        | DRAWN BY:<br>TWR    | LAST EDITED:        |         | REQUESTED BY: | SHEET:<br>1 OF 1 |  |
|-----------------|------------------------------------------------|--------------------|------------------------|---------------------|---------------------|---------|---------------|------------------|--|
| A: 510.576.7650 |                                                | scale:<br>N.T.S.   | TOLERANCE:<br>± 1/16 " | DATE:<br>2020.12.22 | DATE:<br>0000.00.00 | 12:00am | APPROVED BY:  |                  |  |