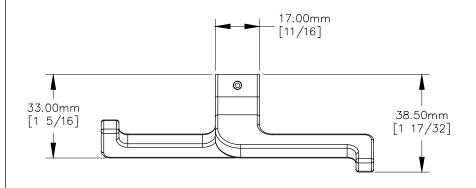

TOP VIEW

## NOTE:

- Weight capacity is 25 lbs. Recommend installing into stud.

FRONT VIEW

SIDE VIEW

REAR VIEW

P.O. BOX 3333 MANHATTAN BEACH, CA 90266 USA PHONE: 310.318.2491 FAX: 310.376.7650 email: info@mockett.com www.mockett.com