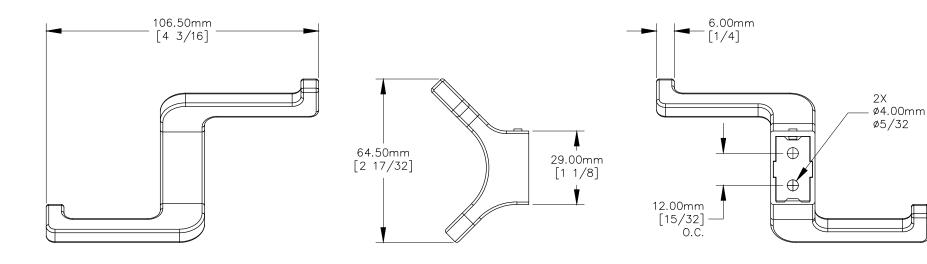

TOP VIEW

## NOTE:

- Weight capacity is 25 lbs. Recommend installing into stud.

FRONT VIEW

SIDE VIEW

REAR VIEW

P.O. BOX 3333 MANHATTAN BEACH, CA 90266 USA PHONE: 310.318.2491 FAX: 310.376.7650 email: info@mockett.com www.mockett.com