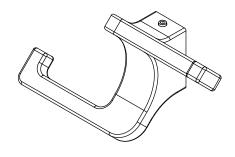

| PART NAME:<br>CH61 |                        | DRAWN BY:<br>TWR | LAST EDITED:        |         | REQUESTED BY: | SHEET:<br>1 OF 1 |
|--------------------|------------------------|------------------|---------------------|---------|---------------|------------------|
| SCALE:<br>N.T.S.   | TOLERANCE:<br>± 1/16 " | DATE: 2020.09.23 | DATE:<br>0000.00.00 | 12:00am | APPROVED BY:  |                  |