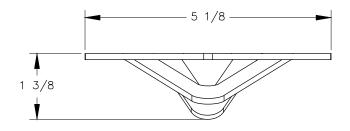

TOP VIEW



## FRONT VIEW



## NOTE:

Weight capacity is 40 lbs. with drywall anchors.



## <u>RIGHT VIEW</u>



MANHATTAN BEACH, CA 90266 USA PHONE: 310.318.2491 FAX: 310.376.7650 email: info@mockett.com www.mockett.com

PROPRIETARY AND CONFIDENTIAL.

ALL DIMENSIONS HAVE A +/- 1/32" TOLERANCE UNLESS OTHERWISE SPECIFIED. WE DO NOT RECOMMEND DRILLING OR CUTTING ANY HOLES BEFORE RECEIVING A PRODUCT OR A PRODUCT SAMPLE. ALL MEASUREMENTS ARE IN INCHES.

| PART NAME:       |                       | DRAWN BY:        | LAST EDITED:     |         | REQUESTED BY: | SHEET: |
|------------------|-----------------------|------------------|------------------|---------|---------------|--------|
| CH59             |                       | JM               | FM               |         |