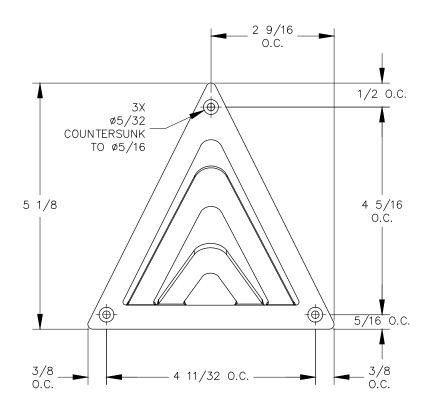

TOP VIEW



## FRONT VIEW



## NOTE:

Weight capacity is 40 lbs. with drywall anchors.



## <u>RIGHT VIEW</u>



MANHATTAN BEACH, CA 90266 USA PHONE: 310.318.2491 FAX: 310.376.7650 email: info@mockett.com www.mockett.com

PROPRIETARY AND CONFIDENTIAL.

ALL DIMENSIONS HAVE A +/- 1/32" TOLERANCE UNLESS OTHERWISE SPECIFIED. WE DO NOT RECOMMEND DRILLING OR CUTTING ANY HOLES BEFORE RECEIVING A PRODUCT OR A PRODUCT SAMPLE. ALL MEASUREMENTS ARE IN INCHES.

| PART NAME:       |                       | DRAWN BY:        | LAST EDITED:     |         | REQUESTED BY: | SHEET: |
|------------------|-----------------------|------------------|------------------|---------|---------------|--------|
| CH59             |                       | JM               | FM               |         |               | 1 OF 1 |