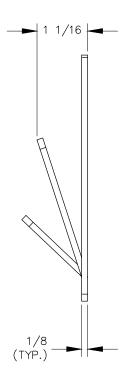

## <u>RIGHT VIEW</u>

MANHATTAN BEACH, CA 90266 USA PHONE: 310.318.2491 FAX: 310.376.7650 email: info@mockett.com www.mockett.com

PROPRIETARY AND CONFIDENTIAL.

ALL DIMENSIONS HAVE A +/- 1/32" TOLERANCE UNLESS OTHERWISE SPECIFIED. WE DO NOT RECOMMEND DRILLING OR CUTTING ANY HOLES BEFORE RECEIVING A PRODUCT OR A PRODUCT SAMPLE. ALL MEASUREMENTS ARE IN INCHES.