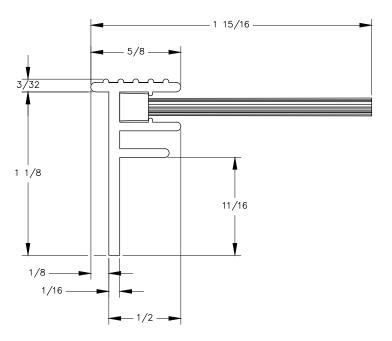

## TOP VIEW

FRONT VIEW

SIDE VIEW

P.O. BOX 3333 MANHATTAN BEACH, CA 90266 USA PHONE: 310.318.2491 FAX: 310.376.7650 email: info@mockett.com www.mockett.com

PROPRIETARY AND CONFIDENTIAL.

ALL DIMENSIONS HAVE A +/- 1/32" TOLERANCE UNLESS OTHERWISE SPECIFIED. WE DO NOT RECOMMEND DRILLING OR CUTTING ANY HOLES BEFORE RECEIVING A PRODUCT OR A PRODUCT SAMPLE. ALL MEASUREMENTS ARE IN INCHES.