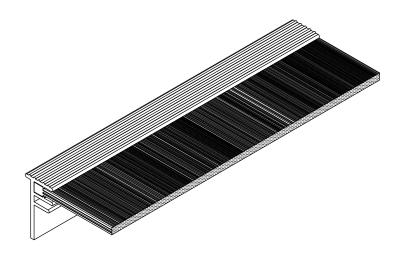

## TOP VIEW

FRONT VIEW

SIDE VIEW

P.O. BOX 3333 MANHATTAN BEACH, CA 90266 USA PHONE: 310.318.2491 FAX: 310.376.7650 email: info@mockett.com www.mockett.com

PROPRIETARY AND CONFIDENTIAL.

ALL DIMENSIONS HAVE A +/- 1/32" TOLERANCE UNLESS OTHERWISE SPECIFIED. WE DO NOT RECOMMEND DRILLING OR CUTTING ANY HOLES BEFORE RECEIVING A PRODUCT OR A PRODUCT SAMPLE. ALL MEASUREMENTS ARE IN INCHES.