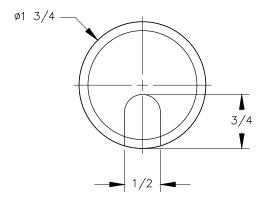

TOP VIEW

## NOTE:

1. Maximum cord thickness is 1/2 DIA.

P.O. BOX 3333 MANHATTAN BEACH, CA 90266 USA PHONE: 310.318.2491 FAX: 310.376.7650

PROPRIETARY AND CONFIDENTIAL. ALL DIMENSIONS HAVE A +/- 1/32\* TOLERANCE UNLESS OTHERWISE SPECIFIED. WE DO NOT RECOMMEND DRILLING OR CUTTING ANY HOLES BEFORE RECEIVING A PRODUCT OR A PRODUCT SAMPLE. ALL MEASUREMENTS ARE IN INCHES.