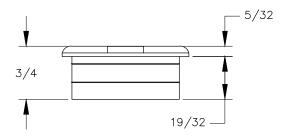

TOP VIEW



## FRONT VIEW



## BOTTOM VIEW



## NOTE:

1. Maximum cord thickness is 1/2 DIA.



P.O. BOX 3333 MANHATTAN BEACH, CA 90266 USA PHONE: 310.318.2491 FAX: 310.376.7650

PROPRIETARY AND CONFIDENTIAL. ALL DIMENSIONS HAVE A +/- 1/32\* TOLERANCE UNLESS OTHERWISE SPECIFIED. WE DO NOT RECOMMEND DRILLING OR CUTTING ANY HOLES BEFORE RECEIVING A PRODUCT OR A PRODUCT SAMPLE. ALL MEASUREMENTS ARE IN INCHES.

| 3 | PART NAME:<br>BG3 |                        | DRAWN BY:<br>FM  | LAST EDITED:        |         | REQUESTED BY: | SHEET:<br>1 OF 1 |
|---|-------------------|------------------------|------------------|---------------------|---------|---------------|------------------|
|   | SCALE:<br>N.T.S.  | TOLERANCE:<br>± 1/32 " | DATE: 2020.03.11 | DATE:<br>0000.00.00 | 12:00am | APPROVED BY:  |