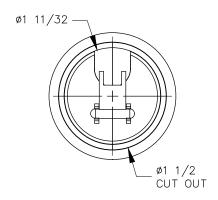

TOP VIEW



## FRONT VIEW



## BOTTOM VIEW



## NOTE:

1. Maximum cord thickness is 1/2 DIA.



P.O. BOX 3333 MANHATTAN BEACH, CA 90266 USA PHONE: 310.318.2491 FAX: 310.376.7650

PROPRIETARY AND CONFIDENTIAL. ALL DIMENSIONS HAVE A +/- 1/32\* TOLERANCE UNLESS OTHERWISE SPECIFIED. WE DO NOT RECOMMEND DRILLING OR CUTTING ANY HOLES BEFORE RECEIVING A PRODUCT OR A PRODUCT SAMPLE. ALL MEASUREMENTS ARE IN INCHES.

| 3 | PART NAME:<br>BG3 |                        | DRAWN BY:<br>FM  | LAST EDITED:        |         | REQUESTED BY: | SHEET:<br>1 OF 1 |
|---|-------------------|------------------------|------------------|---------------------|---------|---------------|------------------|
|   | SCALE:<br>N.T.S.  | TOLERANCE:<br>± 1/32 " | DATE: 2020.03.11 | DATE:<br>0000.00.00 | 12:00am | APPROVED BY:  |                  |