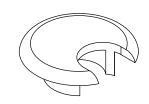

TOP VIEW

OPEN SLOT CAN FIT A MAX 7/32 DIA CORD WHEN INSTALLED

FRONT VIEW

DETAIL

MANHATTAN BEACH, CA 90266 USA PHONE: 310.318.2491 FAX: 310.376.7650 email: info@mockett.com www.mockett.com

| PROPRIETART AND CONFIDENTIAL.                                |
|--------------------------------------------------------------|
| ALL DIMENSIONS HAVE A +/- 1/32" TOLERANCE UNLESS OTHERWISE   |
| SPECIFIED. WE DO NOT RECOMMEND DRILLING OR CUTTING ANY HOLES |
| BEFORE RECEIVING A PRODUCT OR A PRODUCT SAMPLE.              |
| ALL MEASUREMENTS ARE IN INCHES.                              |