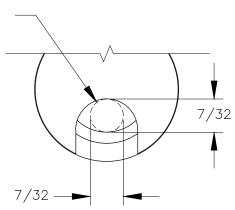

TOP VIEW

OPEN SLOT CAN FIT A MAX 7/32 DIA CORD WHEN INSTALLED

FRONT VIEW

DETAIL

MANHATTAN BEACH, CA 90266 USA PHONE: 310.318.2491 FAX: 310.376.7650 email: info@mockett.com www.mockett.com

| PROPRIETART AND CONFIDENTIAL.                                |
|--------------------------------------------------------------|
| ALL DIMENSIONS HAVE A +/- 1/32" TOLERANCE UNLESS OTHERWISE   |
| SPECIFIED. WE DO NOT RECOMMEND DRILLING OR CUTTING ANY HOLES |
| BEFORE RECEIVING A PRODUCT OR A PRODUCT SAMPLE.              |
| ALL MEASUREMENTS ARE IN INCHES.                              |