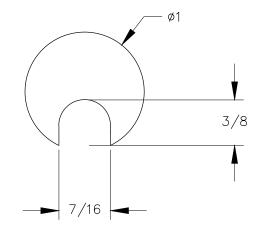

TOP VIEW

OPEN SLOT CAN FIT A MAX 7/32 DIA CORD WHEN INSTALLED

FRONT VIEW

DETAIL

MANHATTAN BEACH, CA 90266 USA PHONE: 310.318.2491 FAX: 310.376.7650 email: info@mockett.com www.mockett.com

| PROPRIETART AND CONFIDENTIAL.                                |
|--------------------------------------------------------------|
| ALL DIMENSIONS HAVE A +/- 1/32" TOLERANCE UNLESS OTHERWISE   |
| SPECIFIED. WE DO NOT RECOMMEND DRILLING OR CUTTING ANY HOLES |
| BEFORE RECEIVING A PRODUCT OR A PRODUCT SAMPLE.              |
| ALL MEASUREMENTS ARE IN INCHES.                              |