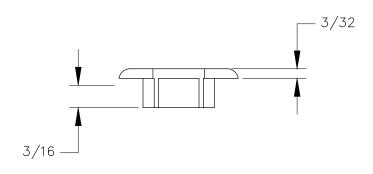

TOP VIEW

OPEN SLOT CAN FIT A MAX 7/32 DIA CORD WHEN INSTALLED

FRONT VIEW

DETAIL

MANHATTAN BEACH, CA 90266 USA PHONE: 310.318.2491 FAX: 310.376.7650 email: info@mockett.com www.mockett.com

| PROPRIETART AND CONFIDENTIAL.                                |
|--------------------------------------------------------------|
| ALL DIMENSIONS HAVE A +/- 1/32" TOLERANCE UNLESS OTHERWISE   |
| SPECIFIED. WE DO NOT RECOMMEND DRILLING OR CUTTING ANY HOLES |
| BEFORE RECEIVING A PRODUCT OR A PRODUCT SAMPLE.              |
| ALL MEASUREMENTS ARE IN INCHES.                              |