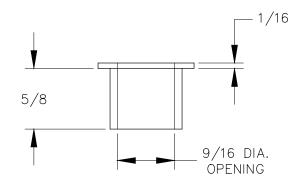

## TOP VIEW

FRONT VIEW

SIDE VIEW

P.O. BOX 3333 MANHATTAN BEACH, CA 90266 USA PHONE: 310.318.2491 FAX: 310.376.7650

PROPRIETARY AND CONFIDENTIAL. ALL DIMENSIONS HAVE A +/- 1/32" TOLERANCE UNLESS OTHERWISE SPECIFIED. WE DO NOT RECOMMEND DRILLING OR CUTTING ANY HOLES BEFORE RECEIVING A PRODUCT OR A PRODUCT SAMPLE. ALL MEASUREMENTS ARE IN INCHES.

| PART NAME:<br>AG1 |                                               | DRAWN BY:           | LAST EDITED:<br>AN | REQUESTED BY: | SHEET:<br>1 OF 1 |
|-------------------|-----------------------------------------------|---------------------|--------------------|---------------|------------------|
| SCALE:<br>N.T.S.  | TOLERANCE:<br>± 1 / 32 "<br>UNI ESS SPECIFIED | DATE:<br>2017.04.04 | DATE: 2018.09.04 - | APPROVED BY:  |                  |