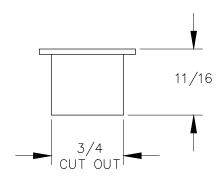

## TOP VIEW

FRONT VIEW

SIDE VIEW

P.O. BOX 3333 MANHATTAN BEACH, CA 90266 USA PHONE: 310.318.2491 FAX: 310.376.7650

PROPRIETARY AND CONFIDENTIAL. ALL DIMENSIONS HAVE A +/- 1/32" TOLERANCE UNLESS OTHERWISE SPECIFIED. WE DO NOT RECOMMEND DRILLING OR CUTTING ANY HOLES BEFORE RECEIVING A PRODUCT OR A PRODUCT SAMPLE. ALL MEASUREMENTS ARE IN INCHES.

| PART NAME:<br>AG1 |                                               | DRAWN BY:           | LAST EDITED:<br>AN | REQUESTED BY: | SHEET:<br>1 OF 1 |
|-------------------|-----------------------------------------------|---------------------|--------------------|---------------|------------------|
| SCALE:<br>N.T.S.  | TOLERANCE:<br>± 1 / 32 "<br>UNI ESS SPECIFIED | DATE:<br>2017.04.04 | DATE: 2018.09.04 - | APPROVED BY:  |                  |