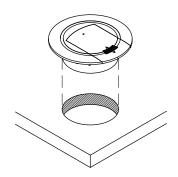

Make a cut out on the desired surface. (<u>Note</u>: We do not recommend cutting before receiving part or part sample.)

2

Install UCS1 into the cut out and make sure it is fully leveled onto the worksurface. UCS1 will pressure fit securely in place.