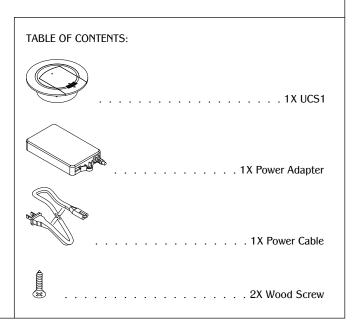

## NOTE:

- Power adapter and power cable total length is 9ft.
- Power adapter is
  2-3/4" X 4-1/2"
  X 3/4".
- USB-A and USB-C for charging use only.
- USB-A output is 18W.
- USB-C output is 60W.
- \*60mm drill bit required. Not included.