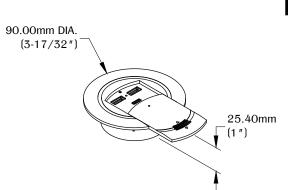

## **MOCKETT**

PART #

## UCS<sub>1</sub>

310.318.2491 • 800.523.1269 • www.mockett.com

## NOTE:

- Power adapter and power cable total length is 9ft.
- Power adapter is
  2-3/4" X 4-1/2"
  X 3/4".
- USB-A and USB-C for charging use only.
- USB-A output is 18W.
- USB-C output is 60W.
- \*60mm drill bit required. Not included.





Make a cut out on the desired surface. (<u>Note</u>: We do not recommend cutting before receiving part or part sample.)

2



Install UCS1 into the cut out and make sure it is fully leveled onto the worksurface. UCS1 will pressure fit securely in place.



Secure power adapter under the worksurface with (2) screws. Connect adapter to the UCS1.



Use auxiliary USB-A port connection located on power adapter for any other powered USB connections you may need.