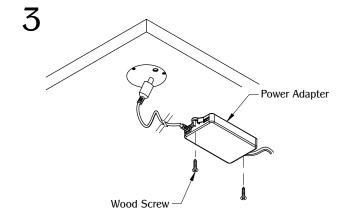

Secure power adapter under the worksurface with (2) screws. Connect adapter to the UCS1.

Use auxiliary USB-A port connection located on power adapter for any other powered USB connections you may need.