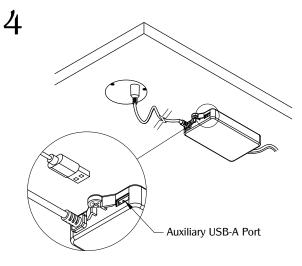

Secure power adapter under the worksurface with (2) screws. Connect adapter to the UCS1.

Use auxiliary USB-A port connection located on power adapter for any other powered USB connections you may need.