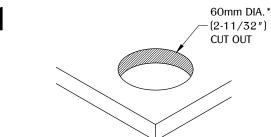

## NOTE:

- Power adapter and power cable total length is 9ft.
- Power adapter is
  2-3/4" X 4-1/2"
  X 3/4".
- USB-A and USB-C for charging use only.
- USB-A output is 18W.
- USB-C output is 60W.
- \*60mm drill bit required. Not included.

Make a cut out on the desired surface. (<u>Note</u>: We do not recommend cutting before receiving part or part sample.)

2

Install UCS1 into the cut out and make sure it is fully leveled onto the worksurface. UCS1 will pressure fit securely in place.