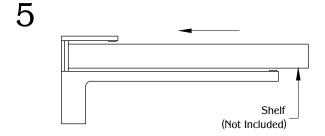

Align the lower bracket to the top bracket. Secure the part with the machine screw.

Install the shelf to the SH48B by tightening the machine screw until the shelf is secure. (Note: DO NOT overtighten the machine screw.)