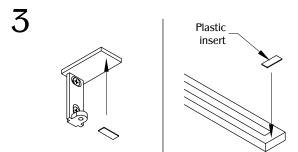

Install the top bracket of the SH48B. Make sure the part is leveled and aligned straight. Then, install the part with the mounting hardware.

Stick the (2) soft plastic inserts on the top front of the lower bracket and under the top front of the top bracket. (Note: Additional soft plastic inserts are provided but not required.)