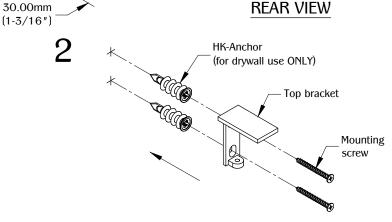

## NOTE:

- Weight capacity is 25 lbs.
- Shelf projection is 12" MAX.
- Bracket spacing is 24" MAX.
- Shelf thickness is 10.00mm (13/32") MIN. to 48.00mm (1-7/8") MAX.

35.00mm 0.C.
(1-3/8")

Determine the position and location of the part on the work surface. Mark the mounting positions for the mounting hardware.

Install the top bracket of the SH48B. Make sure the part is leveled and aligned straight. Then, install the part with the mounting hardware.

Stick the (2) soft plastic inserts on the top front of the lower bracket and under the top front of the top bracket. (Note: Additional soft plastic inserts are provided but not required.)