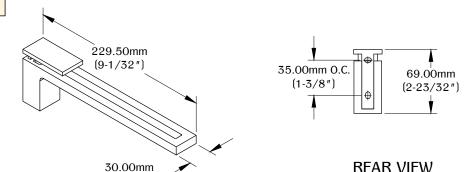

PART #

## SH48B

310.318.2491 • 800.523.1269 • www.mockett.com

## NOTE:

- Weight capacity is 25 lbs.
- Shelf projection is 12" MAX.
- Bracket spacing is 24" MAX.
- Shelf thickness is 10.00mm (13/32") MIN. to 48.00mm (1-7/8") MAX.

35.00mm 0.C.
(1-3/8")

Determine the position and location of the part on the work surface. Mark the mounting positions for the mounting hardware.