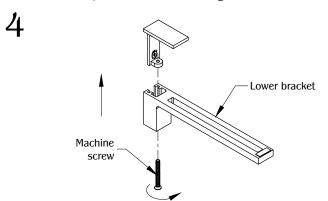

Align the lower bracket to the top bracket. Secure the part with the machine screw.

Install the shelf to the SH48B by tightening the machine screw until the shelf is secure. (Note: DO NOT overtighten the machine screw.)