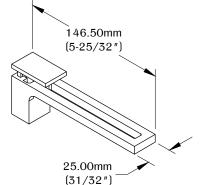

PART #

## SH48A

310.318.2491 • 800.523.1269 • www.mockett.com

NOTE:

- Weight capacity is 25 lbs.
- Shelf projection is 8" MAX.
- Bracket spacing is 24" MAX.
- Shelf thickness is 8.00mm (5/16") MIN. to 32.00mm (1-1/4") MAX.