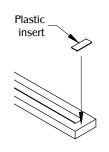

3

Stick the (2) soft plastic inserts on the top front of the lower bracket and under the top front of the top bracket. (Note: Additional soft plastic inserts are provided but not required.)

Install the shelf to the SH48A by tightening the machine screw until the shelf is secure. (Note: DO NOT overtighten the machine screw.)