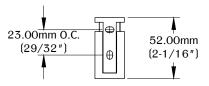

**REAR VIEW** 

Top bracket Mounting screw Install the top bracket of the SH48A. Make sure

HK-Anchor

(for drywall use ONLY)

Determine the position and location of the part on the work surface. Mark the mounting positions for the mounting hardware.