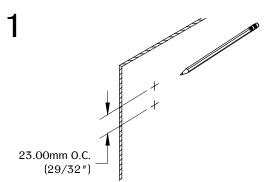

**REAR VIEW** 

Top bracket Mounting screw Install the top bracket of the SH48A. Make sure

HK-Anchor

(for drywall use ONLY)

Determine the position and location of the part on the work surface. Mark the mounting positions for the mounting hardware.