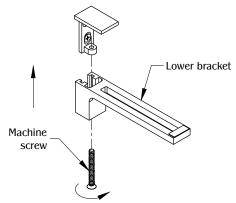

3

Stick the (2) soft plastic inserts on the top front of the lower bracket and under the top front of the top bracket. (Note: Additional soft plastic inserts are provided but not required.)

Install the shelf to the SH48A by tightening the machine screw until the shelf is secure. (Note: DO NOT overtighten the machine screw.)

the part is leveled and aligned straight. Then, install the part with the mounting hardware.

Align the lower bracket to the top bracket. Secure the part with the machine screw.

TABLE OF CONTENTS:

|                                                                                                                                                                                                                                                                                                                                                                                                                                                                                                                                                                                                                                                                                                                                                                                                                                                                                                                                                                                                                                                                                                                                                                                                                                                                                                                                                                                                                                                                                                                                                                                                                                                                                                                                                                                                                                                                                                                                                                                                                                                                                                                                | 1X SH48A                        |
|--------------------------------------------------------------------------------------------------------------------------------------------------------------------------------------------------------------------------------------------------------------------------------------------------------------------------------------------------------------------------------------------------------------------------------------------------------------------------------------------------------------------------------------------------------------------------------------------------------------------------------------------------------------------------------------------------------------------------------------------------------------------------------------------------------------------------------------------------------------------------------------------------------------------------------------------------------------------------------------------------------------------------------------------------------------------------------------------------------------------------------------------------------------------------------------------------------------------------------------------------------------------------------------------------------------------------------------------------------------------------------------------------------------------------------------------------------------------------------------------------------------------------------------------------------------------------------------------------------------------------------------------------------------------------------------------------------------------------------------------------------------------------------------------------------------------------------------------------------------------------------------------------------------------------------------------------------------------------------------------------------------------------------------------------------------------------------------------------------------------------------|---------------------------------|
| ACCO.                                                                                                                                                                                                                                                                                                                                                                                                                                                                                                                                                                                                                                                                                                                                                                                                                                                                                                                                                                                                                                                                                                                                                                                                                                                                                                                                                                                                                                                                                                                                                                                                                                                                                                                                                                                                                                                                                                                                                                                                                                                                                                                          | 2X HK-Anchor                    |
| $\Diamond$                                                                                                                                                                                                                                                                                                                                                                                                                                                                                                                                                                                                                                                                                                                                                                                                                                                                                                                                                                                                                                                                                                                                                                                                                                                                                                                                                                                                                                                                                                                                                                                                                                                                                                                                                                                                                                                                                                                                                                                                                                                                                                                     | 4X Soft plastic insert          |
| and                                                                                                                                                                                                                                                                                                                                                                                                                                                                                                                                                                                                                                                                                                                                                                                                                                                                                                                                                                                                                                                                                                                                                                                                                                                                                                                                                                                                                                                                                                                                                                                                                                                                                                                                                                                                                                                                                                                                                                                                                                                                                                                            | 1X Machine screw                |
| and the same of th | 2X 1-7/8"<br>No. 10 Wood screws |
|                                                                                                                                                                                                                                                                                                                                                                                                                                                                                                                                                                                                                                                                                                                                                                                                                                                                                                                                                                                                                                                                                                                                                                                                                                                                                                                                                                                                                                                                                                                                                                                                                                                                                                                                                                                                                                                                                                                                                                                                                                                                                                                                | 2X Plastic anchor               |