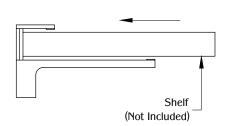

**REAR VIEW** 

Top bracket Mounting screw Install the top bracket of the SH48A. Make sure

HK-Anchor

(for drywall use ONLY)

Determine the position and location of the part on the work surface. Mark the mounting positions for the mounting hardware.

the part is leveled and aligned straight. Then, install the part with the mounting hardware.

Align the lower bracket to the top bracket. Secure the part with the machine screw.

TABLE OF CONTENTS:

|                                                                                                                                                                                                                                                                                                                                                                                                                                                                                                                                                                                                                                                                                                                                                                                                                                                                                                                                                                                                                                                                                                                                                                                                                                                                                                                                                                                                                                                                                                                                                                                                                                                                                                                                                                                                                                                                                                                                                                                                                                                                                                                                | 1X SH48A                        |
|--------------------------------------------------------------------------------------------------------------------------------------------------------------------------------------------------------------------------------------------------------------------------------------------------------------------------------------------------------------------------------------------------------------------------------------------------------------------------------------------------------------------------------------------------------------------------------------------------------------------------------------------------------------------------------------------------------------------------------------------------------------------------------------------------------------------------------------------------------------------------------------------------------------------------------------------------------------------------------------------------------------------------------------------------------------------------------------------------------------------------------------------------------------------------------------------------------------------------------------------------------------------------------------------------------------------------------------------------------------------------------------------------------------------------------------------------------------------------------------------------------------------------------------------------------------------------------------------------------------------------------------------------------------------------------------------------------------------------------------------------------------------------------------------------------------------------------------------------------------------------------------------------------------------------------------------------------------------------------------------------------------------------------------------------------------------------------------------------------------------------------|---------------------------------|
| ACCO.                                                                                                                                                                                                                                                                                                                                                                                                                                                                                                                                                                                                                                                                                                                                                                                                                                                                                                                                                                                                                                                                                                                                                                                                                                                                                                                                                                                                                                                                                                                                                                                                                                                                                                                                                                                                                                                                                                                                                                                                                                                                                                                          | 2X HK-Anchor                    |
| $\Diamond$                                                                                                                                                                                                                                                                                                                                                                                                                                                                                                                                                                                                                                                                                                                                                                                                                                                                                                                                                                                                                                                                                                                                                                                                                                                                                                                                                                                                                                                                                                                                                                                                                                                                                                                                                                                                                                                                                                                                                                                                                                                                                                                     | 4X Soft plastic insert          |
| and                                                                                                                                                                                                                                                                                                                                                                                                                                                                                                                                                                                                                                                                                                                                                                                                                                                                                                                                                                                                                                                                                                                                                                                                                                                                                                                                                                                                                                                                                                                                                                                                                                                                                                                                                                                                                                                                                                                                                                                                                                                                                                                            | 1X Machine screw                |
| and the same of th | 2X 1-7/8"<br>No. 10 Wood screws |
|                                                                                                                                                                                                                                                                                                                                                                                                                                                                                                                                                                                                                                                                                                                                                                                                                                                                                                                                                                                                                                                                                                                                                                                                                                                                                                                                                                                                                                                                                                                                                                                                                                                                                                                                                                                                                                                                                                                                                                                                                                                                                                                                | 2X Plastic anchor               |