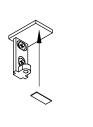

the part is leveled and aligned straight. Then, install the part with the mounting hardware.

Align the lower bracket to the top bracket. Secure the part with the machine screw.

TABLE OF CONTENTS:

|                                                                                                                                                                                                                                                                                                                                                                                                                                                                                                                                                                                                                                                                                                                                                                                                                                                                                                                                                                                                                                                                                                                                                                                                                                                                                                                                                                                                                                                                                                                                                                                                                                                                                                                                                                                                                                                                                                                                                                                                                                                                                                                                | 1X SH48A                        |
|--------------------------------------------------------------------------------------------------------------------------------------------------------------------------------------------------------------------------------------------------------------------------------------------------------------------------------------------------------------------------------------------------------------------------------------------------------------------------------------------------------------------------------------------------------------------------------------------------------------------------------------------------------------------------------------------------------------------------------------------------------------------------------------------------------------------------------------------------------------------------------------------------------------------------------------------------------------------------------------------------------------------------------------------------------------------------------------------------------------------------------------------------------------------------------------------------------------------------------------------------------------------------------------------------------------------------------------------------------------------------------------------------------------------------------------------------------------------------------------------------------------------------------------------------------------------------------------------------------------------------------------------------------------------------------------------------------------------------------------------------------------------------------------------------------------------------------------------------------------------------------------------------------------------------------------------------------------------------------------------------------------------------------------------------------------------------------------------------------------------------------|---------------------------------|
| ACCO.                                                                                                                                                                                                                                                                                                                                                                                                                                                                                                                                                                                                                                                                                                                                                                                                                                                                                                                                                                                                                                                                                                                                                                                                                                                                                                                                                                                                                                                                                                                                                                                                                                                                                                                                                                                                                                                                                                                                                                                                                                                                                                                          | 2X HK-Anchor                    |
| $\Diamond$                                                                                                                                                                                                                                                                                                                                                                                                                                                                                                                                                                                                                                                                                                                                                                                                                                                                                                                                                                                                                                                                                                                                                                                                                                                                                                                                                                                                                                                                                                                                                                                                                                                                                                                                                                                                                                                                                                                                                                                                                                                                                                                     | 4X Soft plastic insert          |
| and                                                                                                                                                                                                                                                                                                                                                                                                                                                                                                                                                                                                                                                                                                                                                                                                                                                                                                                                                                                                                                                                                                                                                                                                                                                                                                                                                                                                                                                                                                                                                                                                                                                                                                                                                                                                                                                                                                                                                                                                                                                                                                                            | 1X Machine screw                |
| and the same of th | 2X 1-7/8"<br>No. 10 Wood screws |
|                                                                                                                                                                                                                                                                                                                                                                                                                                                                                                                                                                                                                                                                                                                                                                                                                                                                                                                                                                                                                                                                                                                                                                                                                                                                                                                                                                                                                                                                                                                                                                                                                                                                                                                                                                                                                                                                                                                                                                                                                                                                                                                                | 2X Plastic anchor               |