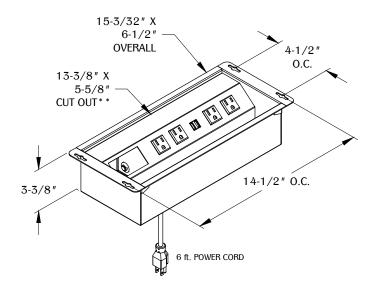

## **MOCKETT**

PART #
PCS92/USB-U

310.318.2491 • 800.523.1269 • www.mockett.com

1 5-5/8" CUT OUT CUT OUT\*\*

Determine the position and location of the unit on the work surface. Cut the hole at 13-3/8" X 5-5/8"\*\* from the top. (Note: We do not recommend drilling or cutting any holes before receiving a product or a product sample.)

## NOTE:

- 1. USB is for charging use only.
- 2. Mounting Hardware not inlouded.
- 3. Plug the unit into nearby outlet where power cord is not taut or strained.
- 4. \*\*Custom Lid add an extra 1/8" from the front of the unit.