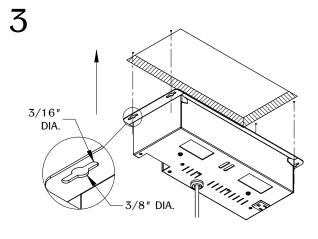

2

Drill (4) pilot holes to mount the unit under the work surface.

Align the unit mounting holes with the pilot holes. Secure the unit with the mounting hardware. (Mounting hardware not included.)