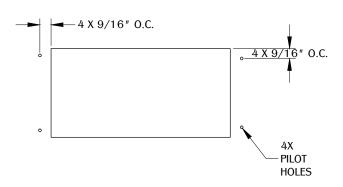

## **MOCKETT**

PART #
PCS92/USB-U

310.318.2491 • 800.523.1269 • www.mockett.com

1 5-5/8" CUT OUT CUT OUT\*\*

Determine the position and location of the unit on the work surface. Cut the hole at 13-3/8" X 5-5/8"\*\* from the top. (Note: We do not recommend drilling or cutting any holes before receiving a product or a product sample.)

2

Drill (4) pilot holes to mount the unit under the work surface.

Align the unit mounting holes with the pilot holes. Secure the unit with the mounting hardware. (Mounting hardware not included.)