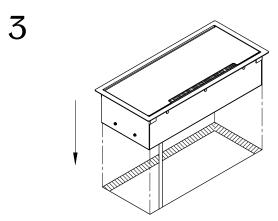

Determine the position and location of the unit on the work surface. Cut the hole at 13-11/16" X 5-7/8" from the top.

Install the unit into the cut out and be sure it is fully level on the surface.

Tighten the (2) thumb screws on the mounting bracket. Plug the unit into nearby outlet (outlet should be close enough to where power cord is not taut or strained) and unit is ready for use.