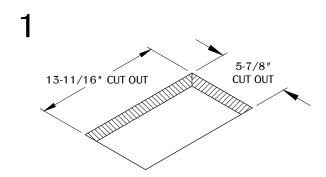

Determine the position and location of the unit on the work surface. Cut the hole at 13-11/16" X 5-7/8" from the top.

Install the unit into the cut out and be sure it is fully level on the surface.

Tighten the (2) thumb screws on the mounting bracket. Plug the unit into nearby outlet (outlet should be close enough to where power cord is not taut or strained) and unit is ready for use.