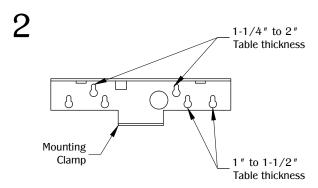

## PCS91/USB

310.318.2491 • 800.523.1269 • www.mockett.com

Determine the table thickness. Use the recommended guide above for the key slots on the mounting bracket.

Align the mounting bracket key slots to the T-studs under the unit.