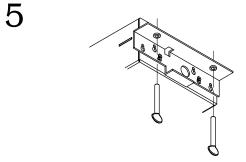

## PCS91/USB

310.318.2491 • 800.523.1269 • www.mockett.com

Determine the table thickness. Use the recommended guide above for the key slots on the mounting bracket.

Align the mounting bracket key slots to the T-studs under the unit.