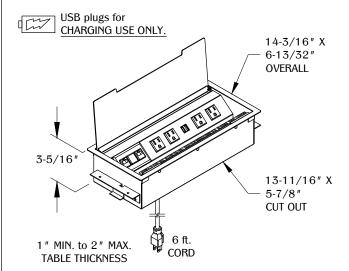

Determine the position and location of the unit on the work surface. Cut the hole at 13-11/16" X 5-7/8" from the top.

Install the unit into the cut out and be sure it is fully level on the surface.

Tighten the (2) thumb screws on the mounting bracket. Plug the unit into nearby outlet (outlet should be close enough to where power cord is not taut or strained) and unit is ready for use.

TABLE OF CONTENTS:

......1 X PCS91/USB (4 POWER, 1 DUAL USB & 2 DATA)

.....2 X Mounting Bracket

.....4 X Thumb screw