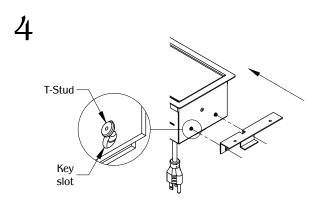

## PCS91/USB

310.318.2491 • 800.523.1269 • www.mockett.com

Determine the table thickness. Use the recommended guide above for the key slots on the mounting bracket.

Align the mounting bracket key slots to the T-studs under the unit.

Determine the position and location of the unit on the work surface. Cut the hole at 13-11/16" X 5-7/8" from the top.

Install the unit into the cut out and be sure it is fully level on the surface.

Tighten the (2) thumb screws on the mounting bracket. Plug the unit into nearby outlet (outlet should be close enough to where power cord is not taut or strained) and unit is ready for use.