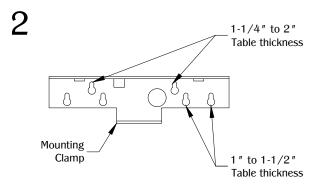

## PCS91/U1HW

310.318.2491 • 800.523.1269 • www.mockett.com

Determine the table thickness. Use the recommended guide above for the key slots on the mounting bracket.

Align the mounting bracket key slots to the T-studs under the unit.