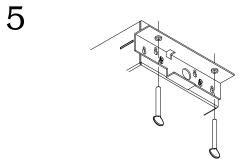

## PCS91/U1HW

310.318.2491 • 800.523.1269 • www.mockett.com

Determine the table thickness. Use the recommended guide above for the key slots on the mounting bracket.

Align the mounting bracket key slots to the T-studs under the unit.