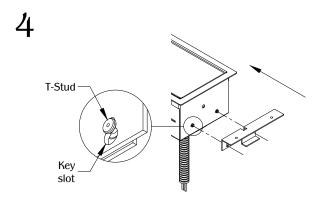

## PCS91/U1HW

310.318.2491 • 800.523.1269 • www.mockett.com

Determine the table thickness. Use the recommended guide above for the key slots on the mounting bracket.

Align the mounting bracket key slots to the T-studs under the unit.