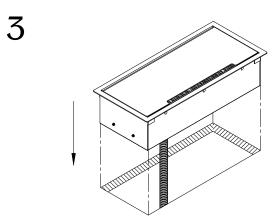

Determine the position and location of the unit on the work surface. Cut the hole at 13-11/16" X 5-7/8" from the top.

Install the unit into the cutout and be sure it is fully level on the surface.

Tighten the (4) thumb screws on the mounting bracket. Connect the hardwires (Hardwire connection <u>MUST</u> comply with local electrical code.) and unit is ready for use.