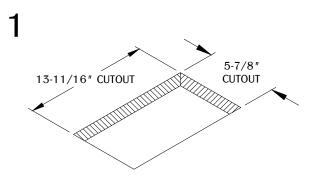

Determine the position and location of the unit on the work surface. Cut the hole at 13-11/16" X 5-7/8" from the top.

Install the unit into the cutout and be sure it is fully level on the surface.

Tighten the (4) thumb screws on the mounting bracket. Connect the hardwires (Hardwire connection <u>MUST</u> comply with local electrical code.) and unit is ready for use.