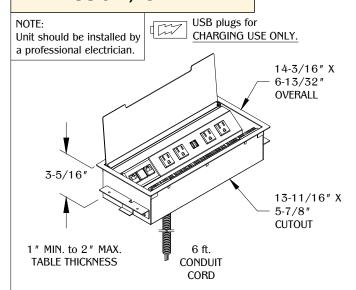

Determine the position and location of the unit on the work surface. Cut the hole at 13-11/16" X 5-7/8" from the top.

Install the unit into the cutout and be sure it is fully level on the surface.

Tighten the (4) thumb screws on the mounting bracket. Connect the hardwires (Hardwire connection <u>MUST</u> comply with local electrical code.) and unit is ready for use.