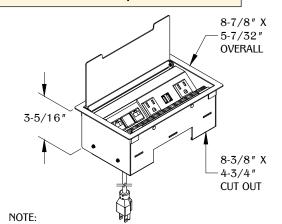

Align the (2) mounting bracket to the desired key slots to the T-studs on both sides under the unit.

Determine the position and location of the unit on the work surface. Make a 8-3/8" X 4-3/4" cut out. Place and allow enough clearance for unit operation. DO NOT place unit where cable is strained or trapped.