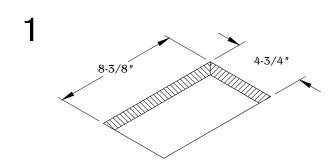

Align the (2) mounting bracket to the desired key slots to the T-studs on both sides under the unit.

Determine the position and location of the unit on the work surface. Make a 8-3/8" X 4-3/4" cut out. Place and allow enough clearance for unit operation. DO NOT place unit where cable is strained or trapped.