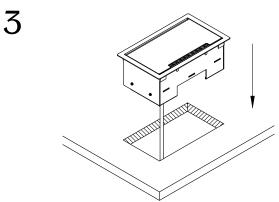

Align the (2) mounting bracket to the desired key slots to the T-studs on both sides under the unit.

Determine the position and location of the unit on the work surface. Make a 8-3/8" X 4-3/4" cut out. Place and allow enough clearance for unit operation. DO NOT place unit where cable is strained or trapped.