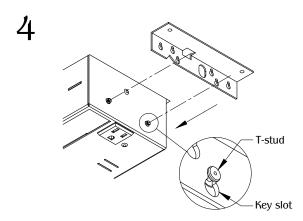

Align the (2) mounting bracket to the desired key slots to the T-studs on both sides under the unit.

Determine the position and location of the unit on the work surface. Make a 8-3/8" X 4-3/4" cut out. Place and allow enough clearance for unit operation. DO NOT place unit where cable is strained or trapped.

Guide the power cord through the cut out. Install the unit into the cut out and make sure it is fully leveled onto the surface.

Install and tighten the (2) 10 -32 thread thumbscrews on the mounting bracket on both sides until unit is secure. Plug the unit into nearby outlet and unit is ready for use.