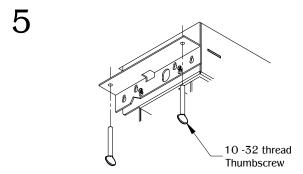

Guide the power cord through the cut out. Install the unit into the cut out and make sure it is fully leveled onto the surface.

Install and tighten the (2) 10 -32 thread thumbscrews on the mounting bracket on both sides until unit is secure. Plug the unit into nearby outlet and unit is ready for use.