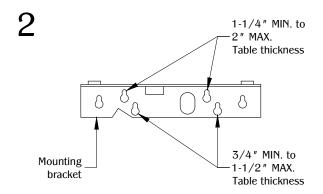

## PCS90/USB 310.318.2491 • 800.523.1269 • www.mockett.com

- 6 ft. cord length.
- USB ports are for charging use only.
- Table thickness 3/4" MIN. to 2" MAX. (See Step 2 for details.)

Determine the table thickness of the work surface. Use the appropriate key slots on the mounting bracket.