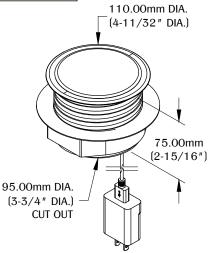

## PCS79/WC

310.318.2491 • 800.523.1269 • www.mockett.com

## NOTE:

- Wireless output is 5W Max.
- Table thickness is 9.50mm (3/8") MIN. to 50.50mm (2") MAX.
- Mobile device must be equipped with a wireless charging receiver (Wireless charging accessories not included.) Check mobile manufacturer for compatibility.
- Cord length is 3 ft.
- Power adapter dimension is 1-27/32" X 1-1/2" X 29/32".

1

Determine the position and location of the unit on the work surface. Cut the hole at 95.00mm DIA. (3-3/4").

3

Guide the cord through the lock ring and secure the unit by tightening clockwise.

5

Position the mobile device on the center of the charging area. The indicator light activates to signify that the device is actively charging or the charging icon will activate on the device's screen.