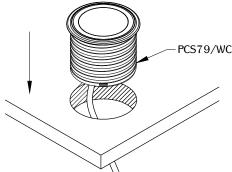

2

Remove the lock ring from the unit. Guide the cord through the cut out and install the unit. Make sure it is fully level on the surface.

Plug in the USB plug from the unit to the power adapter. Plug the unit into nearby outlet (outlet should be close enough to where power cord is not taut or strained) and unit is ready for use.

1

Determine the position and location of the unit on the work surface. Cut the hole at 95.00mm DIA. (3-3/4").

3

Guide the cord through the lock ring and secure the unit by tightening clockwise.

5

Position the mobile device on the center of the charging area. The indicator light activates to signify that the device is actively charging or the charging icon will activate on the device's screen.