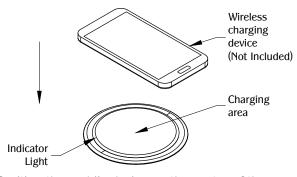

1

Determine the position and location of the unit on the work surface. Cut the hole at 95.00mm DIA. (3-3/4").

3

Guide the cord through the lock ring and secure the unit by tightening clockwise.

5

Position the mobile device on the center of the charging area. The indicator light activates to signify that the device is actively charging or the charging icon will activate on the device's screen.