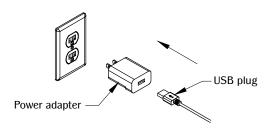

2

Remove the lock ring from the unit. Guide the cord through the cut out and install the unit. Make sure it is fully level on the surface.

Plug in the USB plug from the unit to the power adapter. Plug the unit into nearby outlet (outlet should be close enough to where power cord is not taut or strained) and unit is ready for use.