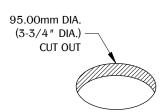

1

Determine the position and location of the unit on the work surface. Cut the hole at 95.00mm DIA. (3-3/4").

3

Guide the cord through the lock ring and secure the unit by tightening clockwise.

5

Position the mobile device on the center of the charging area. The indicator light activates to signify that the device is actively charging or the charging icon will activate on the device's screen.