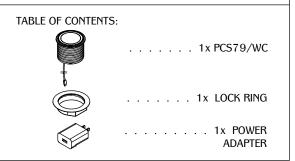

ke sure it is fully level on the surface.





Plug in the USB plug from the unit to the power adapter. Plug the unit into nearby outlet (outlet should be close enough to where power cord is not taut or strained) and unit is ready for use.

1



Determine the position and location of the unit on the work surface. Cut the hole at 95.00mm DIA. (3-3/4").

3



Guide the cord through the lock ring and secure the unit by tightening clockwise.

5



Position the mobile device on the center of the charging area. The indicator light activates to signify that the device is actively charging or the charging icon will activate on the device's screen.

## CAUTION:

- 1. To reduce the risk of electric shock use only indoors.
- 2. Risk of electric shock. Do not plug into another relocatable power tap.