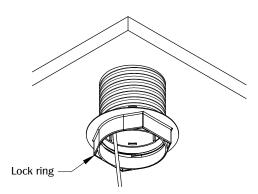

2

Remove the lock ring from the unit. Guide the cord through the cut out and install the unit. Make sure it is fully level on the surface.

Plug in the USB plug from the unit to the power adapter. Plug the unit into nearby outlet (outlet should be close enough to where power cord is not taut or strained) and unit is ready for use.

1

Determine the position and location of the unit on the work surface. Cut the hole at 95.00mm DIA. (3-3/4").

3

Guide the cord through the lock ring and secure the unit by tightening clockwise.

5

Position the mobile device on the center of the charging area. The indicator light activates to signify that the device is actively charging or the charging icon will activate on the device's screen.