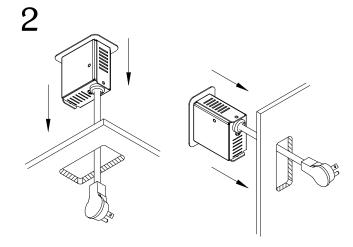

Guide the power cord through the cut out. Install the unit into the cut out and make sure it is fully leveled on the work surface.

Bend the (2) side brackets and use (2) pan head wood screws to secure unit under the work surface.