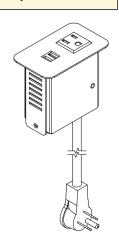

## PCS62M/UE

310.318.2491 • 800.523.1269 • www.mockett.com

## NOTE:

- USB ports are for charging use ONLY.
- 9 ft. cord.
- Table thickness is 1/2" Min. to 2" Max.