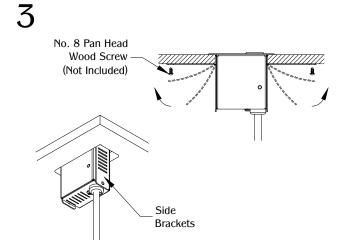

Guide the power cord through the cut out. Install the unit into the cut out and make sure it is fully leveled on the work surface.

Bend the (2) side brackets and use (2) pan head wood screws to secure unit under the work surface.