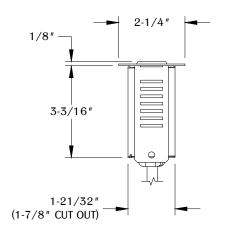

## FRONT VIEW

SIDE VIEW

Determine the position and location of the unit on the work surface. Cut the hole at 3-1/4" X 1-7/8". Place and allow unit operation. Do not place unit where the cable is strained or trapped.

Guide the power cord through the cut out. Install the unit into the cut out and make sure it is fully leveled on the work surface.

Bend the (2) side brackets and use (2) pan head wood screws to secure unit under the work surface.