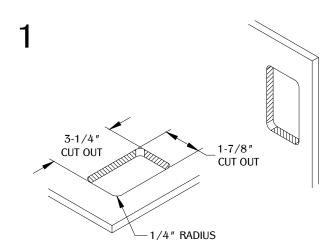

## FRONT VIEW

SIDE VIEW

Determine the position and location of the unit on the work surface. Cut the hole at 3-1/4" X 1-7/8". Place and allow unit operation. Do not place unit where the cable is strained or trapped.