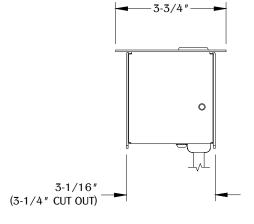

## FRONT VIEW

SIDE VIEW

Determine the position and location of the unit on the work surface. Cut the hole at 3-1/4" X 1-7/8". Place and allow unit operation. Do not place unit where the cable is strained or trapped.