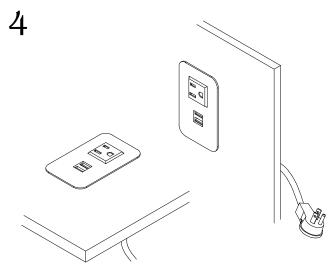

DOUG MOCKETT & COMPANY, INC.

PART #

## PCS62M/UE

310.318.2491 • 800.523.1269 • www.mockett.com

## NOTE:

- USB ports are for charging use ONLY.
- 9 ft. cord.
- Table thickness is 1/2" Min. to 2" Max.







## FRONT VIEW

SIDE VIEW



Determine the position and location of the unit on the work surface. Cut the hole at 3-1/4" X 1-7/8". Place and allow unit operation. Do not place unit where the cable is strained or trapped.



Guide the power cord through the cut out. Install the unit into the cut out and make sure it is fully leveled on the work surface.



Bend the (2) side brackets and use (2) pan head wood screws to secure unit under the work surface.



Plug the unit into nearby outlet and unit is ready for use.