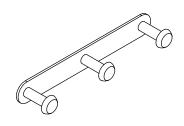

## TABLE OF CONTENTS:

. 1X HK-9"-BKPLT

. 1X 1/4" 8-32 Thread HK27-BKPLT-SCRW

. . 1X HK27-HNGR-DRIVE

. . . . . . . . . . 3X HK28

(Sold separately)

. . . . . 3X HK-ANCHOR

. 3X 1-1/2" No.8 at 7/8"