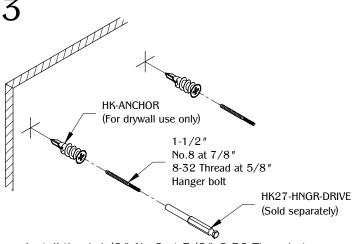

Assemble the HK28 on the center of the HK-9"-BKPLT with the 8-32 thread HK27-BKPLT-SCRW.

Install the 1-1/2" No.8 at 7/8" 8-32 Thread at 5/8" Hanger bolt to the marked mounting positions.

Install the assembled HK-9"-BKPLT to the hanger bolt. Secure by installing the (2) HK28 on both sides.

8-32 Thread at 5/8" Hanger bolt