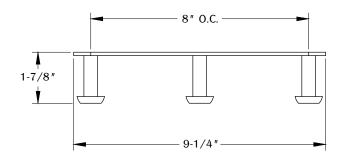

## NOTE:

- Weight capacity is 20 lbs.
- Extra hardware provided not necessary for installation.

**TOP VIEW** 

**RIGHT VIEW** 

8-32 Thread HK27-BKPLT-SCRW HK28 HK-9"-BKPLT

Determine the position and location of the part on the work surface. Mark the mounting position for the mounting hardware.

Assemble the HK28 on the center of the HK-9"-BKPLT with the 8-32 thread HK27-BKPLT-SCRW.

Install the 1-1/2" No.8 at 7/8" 8-32 Thread at 5/8" Hanger bolt to the marked mounting positions.

Install the assembled HK-9"-BKPLT to the hanger bolt. Secure by installing the (2) HK28 on both sides.