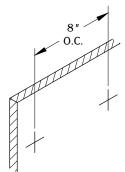

## NOTE:

- Weight capacity is 20 lbs.
- Extra hardware provided not necessary for installation.

**TOP VIEW** 

**RIGHT VIEW** 

8-32 Thread HK27-BKPLT-SCRW HK28 HK-9"-BKPLT

Determine the position and location of the part on the work surface. Mark the mounting position for the mounting hardware.