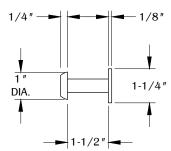

Assemble the HK28 on the center of the HK-9"-BKPLT with the 8-32 thread HK27-BKPLT-SCRW.

Install the 1-1/2" No.8 at 7/8" 8-32 Thread at 5/8" Hanger bolt to the marked mounting positions.

Install the assembled HK-9"-BKPLT to the hanger bolt. Secure by installing the (2) HK28 on both sides.