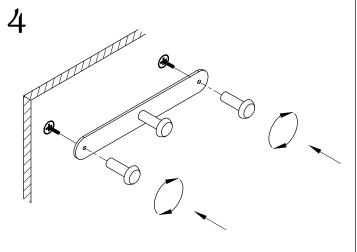

Assemble the HK28 on the center of the HK-9"-BKPLT with the 8-32 thread HK27-BKPLT-SCRW.

Install the 1-1/2" No.8 at 7/8" 8-32 Thread at 5/8" Hanger bolt to the marked mounting positions.

Install the assembled HK-9"-BKPLT to the hanger bolt. Secure by installing the (2) HK28 on both sides.