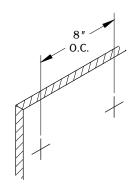

## **TOP VIEW**

**RIGHT VIEW** 

1

2

Determine the position and location of the part on the work surface. Mark the mounting position for the mounting hardware. Assemble the HK27 on the center of the HK-9"-BKPLT with the 8-32 thread HK27-BKPLT-SCRW.