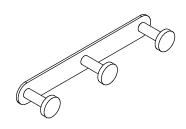

## **TOP VIEW**

**RIGHT VIEW** 

1

2

Determine the position and location of the part on the work surface. Mark the mounting position for the mounting hardware. Assemble the HK27 on the center of the HK-9"-BKPLT with the 8-32 thread HK27-BKPLT-SCRW.