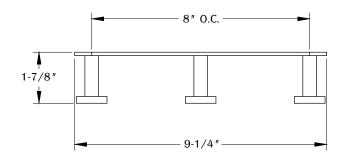

## **TOP VIEW**

**RIGHT VIEW** 

1

2

Determine the position and location of the part on the work surface. Mark the mounting position for the mounting hardware. Assemble the HK27 on the center of the HK-9"-BKPLT with the 8-32 thread HK27-BKPLT-SCRW.

Install the 1-1/2 " No.8 at 7/8 " 8-32 Thread at 5/8 " Hanger bolt to the marked mounting positions.

Install the assembled HK-9"-BKPLT to the hanger bolt. Secure by installing the (2) HK27 on both sides.