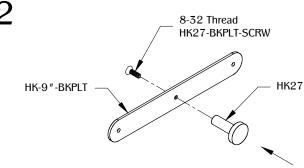

## **TOP VIEW**

**RIGHT VIEW** 

1

2

Determine the position and location of the part on the work surface. Mark the mounting position for the mounting hardware. Assemble the HK27 on the center of the HK-9"-BKPLT with the 8-32 thread HK27-BKPLT-SCRW.