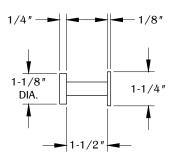

Install the 1-1/2 " No.8 at 7/8 " 8-32 Thread at 5/8 " Hanger bolt to the marked mounting positions.

Install the assembled HK-9"-BKPLT to the hanger bolt. Secure by installing the (2) HK27 on both sides.