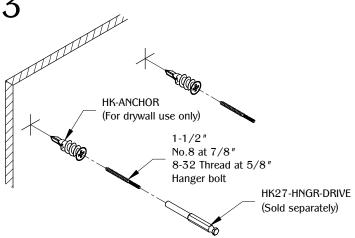

Install the 1-1/2 " No.8 at 7/8 " 8-32 Thread at 5/8 " Hanger bolt to the marked mounting positions.

Install the assembled HK-9"-BKPLT to the hanger bolt. Secure by installing the (2) HK27 on both sides.

## TABLE OF CONTENTS:

. . . 1X HK-9"-BKPLT

. . . 1X HK27-HNGR-DRIVE (Sold separately)

. . . . . . . . . . . . . 3X HK27

. . . . . . . 3X HK-ANCHOR

8-32 Thread at 5/8" Hanger bolt