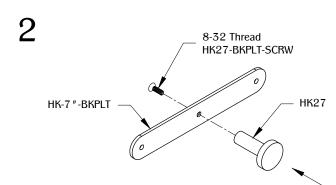

Assemble the HK27 on the center of the HK-7"-BKPLT with the 8-32 thread HK27-BKPLT-SCRW.

Install the 1-1/2" No.8 at 7/8" 8-32 Thread at 5/8" Hanger bolt to the marked mounting positions.

Install the assembled HK-7 "-BKPLT to the hanger bolt. Secure by installing the (2) HK27 on both sides.

## TABLE OF CONTENTS:

. 1X HK-7 "-BKPLT

. 1X 1/4" 8-32 Thread HK27-BKPLT-SCRW

. . 1X HK27-HNGR-DRIVE (Sold separately)

. 3X 1-1/2" No.8 at 7/8"

8-32 Thread at 5/8" Hanger bolt