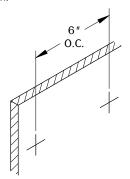

## NOTE:

- Weight capacity is 20 lbs.
- Extra hardware provided not necessary for installation.

**TOP VIEW** 

**RIGHT VIEW** 

Determine the position and location of the part on the work surface. Mark the mounting position for the mounting hardware.

Assemble the HK27 on the center of the HK-7"-BKPLT with the 8-32 thread HK27-BKPLT-SCRW.

Install the 1-1/2" No.8 at 7/8" 8-32 Thread at 5/8" Hanger bolt to the marked mounting positions.

Install the assembled HK-7 "-BKPLT to the hanger bolt. Secure by installing the (2) HK27 on both sides.