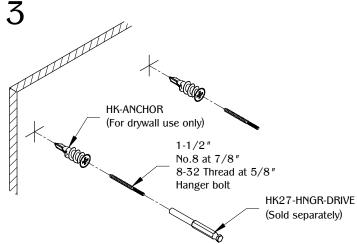

Assemble the HK27 on the center of the HK-7"-BKPLT with the 8-32 thread HK27-BKPLT-SCRW.

Install the 1-1/2" No.8 at 7/8" 8-32 Thread at 5/8" Hanger bolt to the marked mounting positions.

Install the assembled HK-7 "-BKPLT to the hanger bolt. Secure by installing the (2) HK27 on both sides.

## TABLE OF CONTENTS:

. 1X HK-7 "-BKPLT

. 1X 1/4" 8-32 Thread HK27-BKPLT-SCRW

. . 1X HK27-HNGR-DRIVE (Sold separately)

. 3X 1-1/2" No.8 at 7/8"

8-32 Thread at 5/8" Hanger bolt