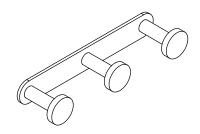

## NOTE:

- Weight capacity is 20 lbs.
- Extra hardware provided not necessary for installation.

**TOP VIEW** 

**RIGHT VIEW** 

Determine the position and location of the part on the work surface. Mark the mounting position for the mounting hardware.

Assemble the HK27 on the center of the HK-7"-BKPLT with the 8-32 thread HK27-BKPLT-SCRW.

Install the 1-1/2" No.8 at 7/8" 8-32 Thread at 5/8" Hanger bolt to the marked mounting positions.

Install the assembled HK-7 "-BKPLT to the hanger bolt. Secure by installing the (2) HK27 on both sides.