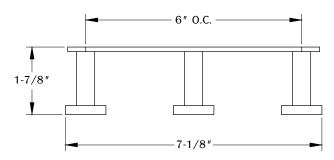

## NOTE:

- Weight capacity is 20 lbs.
- Extra hardware provided not necessary for installation.

**TOP VIEW** 

**RIGHT VIEW** 

Determine the position and location of the part on the work surface. Mark the mounting position for the mounting hardware.

Assemble the HK27 on the center of the HK-7"-BKPLT with the 8-32 thread HK27-BKPLT-SCRW.

Install the 1-1/2" No.8 at 7/8" 8-32 Thread at 5/8" Hanger bolt to the marked mounting positions.

Install the assembled HK-7 "-BKPLT to the hanger bolt. Secure by installing the (2) HK27 on both sides.