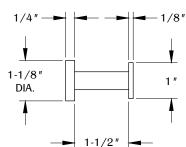

Assemble the HK27 on the center of the HK-7"-BKPLT with the 8-32 thread HK27-BKPLT-SCRW.

Install the 1-1/2" No.8 at 7/8" 8-32 Thread at 5/8" Hanger bolt to the marked mounting positions.

Install the assembled HK-7 "-BKPLT to the hanger bolt. Secure by installing the (2) HK27 on both sides.

## TABLE OF CONTENTS:

. 1X HK-7 "-BKPLT

. 1X 1/4" 8-32 Thread HK27-BKPLT-SCRW

. . 1X HK27-HNGR-DRIVE (Sold separately)

. 3X 1-1/2" No.8 at 7/8"

8-32 Thread at 5/8" Hanger bolt