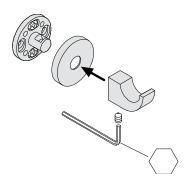

## 310.318.2491 - 800.523.1269 - www.mockett.com

Template/drilling pattern (Scale 1:1)

40mm.

Slide the coat hook holder and cover onto the pin. Tighten set screw.