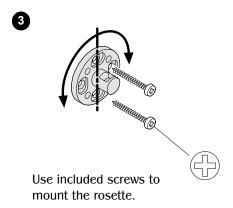

## 310.318.2491 - 800.523.1269 - www.mockett.com

Template/drilling pattern (Scale 1:1)

40mm.

Slide the coat hook holder and cover onto the pin. Tighten set screw.