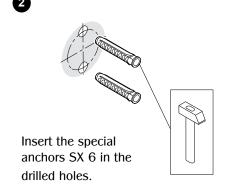

## 310.318.2491 - 800.523.1269 - www.mockett.com

Template/drilling pattern (Scale 1:1)

40mm.

Slide the coat hook holder and cover onto the pin. Tighten set screw.