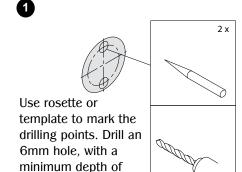

## 310.318.2491 - 800.523.1269 - www.mockett.com

Template/drilling pattern (Scale 1:1)

40mm.

Slide the coat hook holder and cover onto the pin. Tighten set screw.