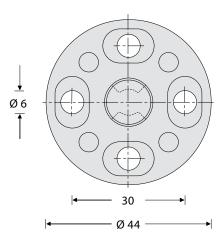

## 310.318.2491 - 800.523.1269 - www.mockett.com

Template/drilling pattern (Scale 1:1)

40mm.

Slide the coat hook holder and cover onto the pin. Tighten set screw.