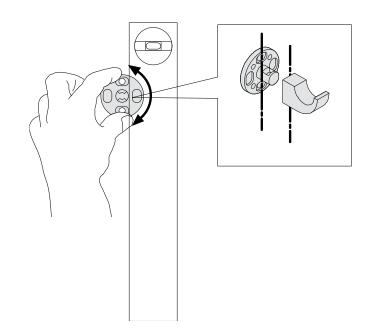

## 310.318.2491 - 800.523.1269 - www.mockett.com

Template/drilling pattern (Scale 1:1)

40mm.

Slide the coat hook holder and cover onto the pin. Tighten set screw.