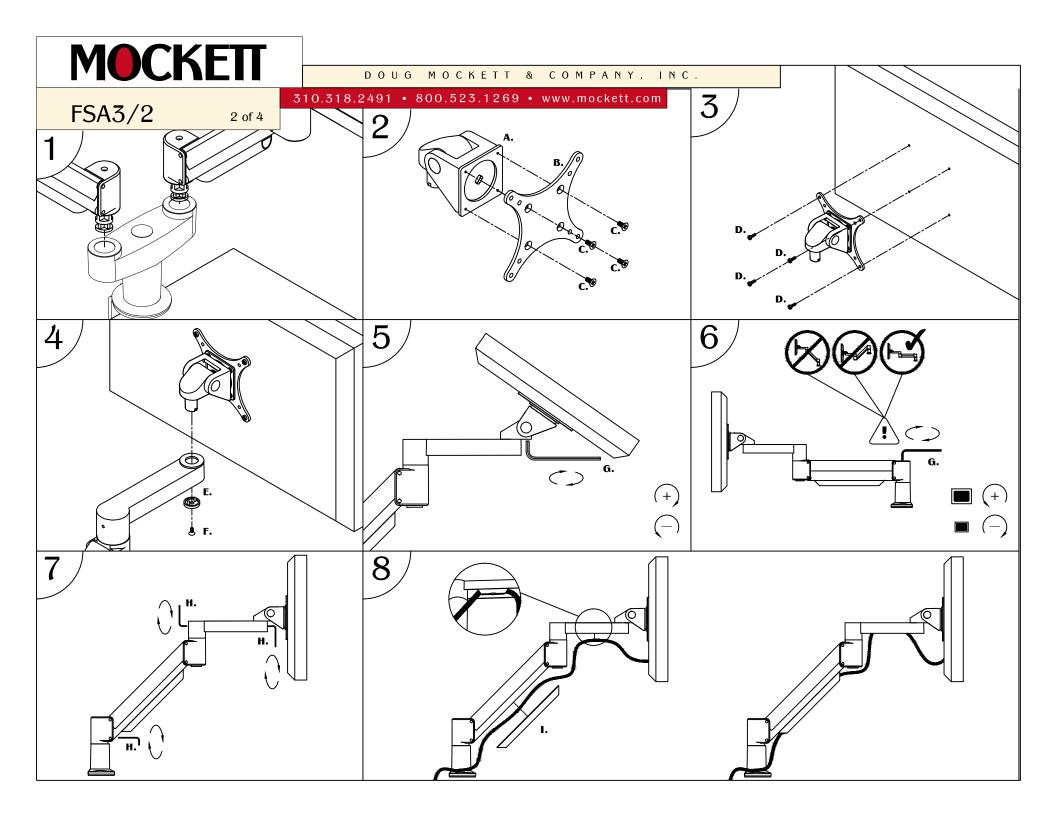

## **MOCKETT**

DOUG MOCKETT & COMPANY, INC.







DOUG MOCKETT & COMPANY, INC.

FSA3/2

3 of 4

310.318.2491 • 800.523.1269 • www.mockett.com

## TABLE OF CONTENTS.

| A. |                  | X 1 QTY. | Mount Column                                    |
|----|------------------|----------|-------------------------------------------------|
| В. |                  | X 1 QTY. | Large "L" Bracket                               |
| C. | peo <sup>®</sup> | X 1 QTY. | Small "L" Bracket                               |
| D. |                  | X 1 QTY. | Rectangular Spacer                              |
| E. |                  | X 1 QTY. | 3/8-16 X 1" (25.4 mm) Flat Socket Cap Screw     |
| F. |                  | X 1 QTY. | 3/8-16 X 7/8" (22.225 mm) Flat Socket Cap Screw |
| G. | <b>(P)</b>       | X 1 QTY. | 3/8-16 Nylon Stop Nut