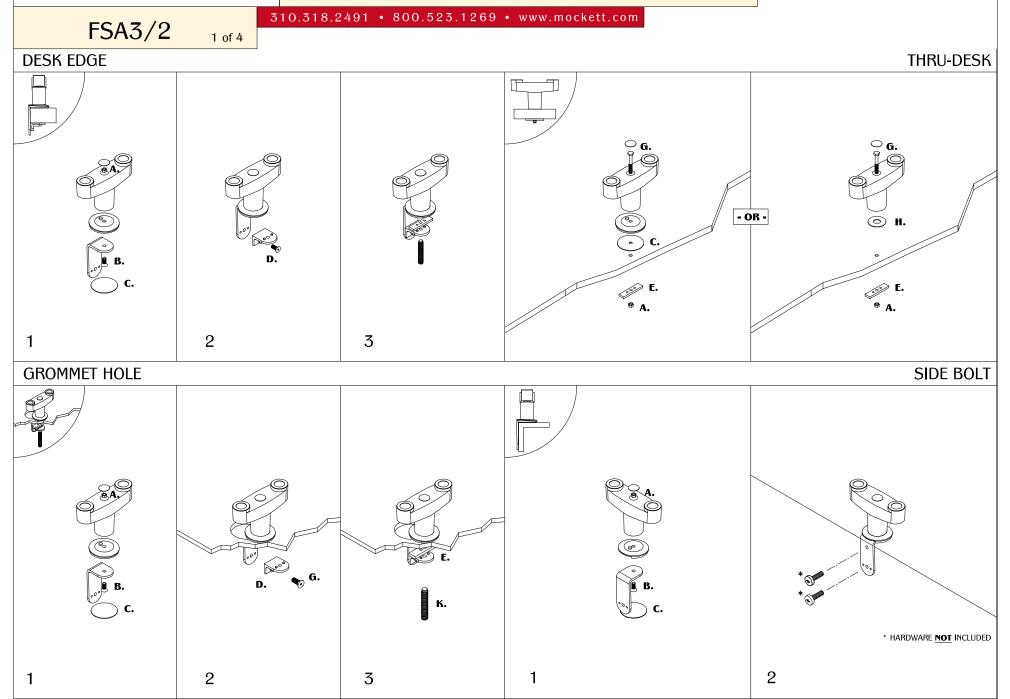

## **MOCKETT**

DOUG MOCKETT & COMPANY, INC.







DOUG MOCKETT & COMPANY, INC.

FSA3/2

3 of 4

310.318.2491 • 800.523.1269 • www.mockett.com

## TABLE OF CONTENTS.

| A. |                  | X 1 QTY. | Mount Column                                    |
|----|------------------|----------|-------------------------------------------------|
| В. |                  | X 1 QTY. | Large "L" Bracket                               |
| C. | peo <sup>®</sup> | X 1 QTY. | Small "L" Bracket                               |
| D. |                  | X 1 QTY. | Rectangular Spacer                              |
| E. |                  | X 1 QTY. | 3/8-16 X 1" (25.4 mm) Flat Socket Cap Screw     |
| F. |                  | X 1 QTY. | 3/8-16 X 7/8" (22.225 mm) Flat Socket Cap Screw |
| G. | <b>(P)</b>       | X 1 QTY. | 3/8-16 Nylon Stop Nut