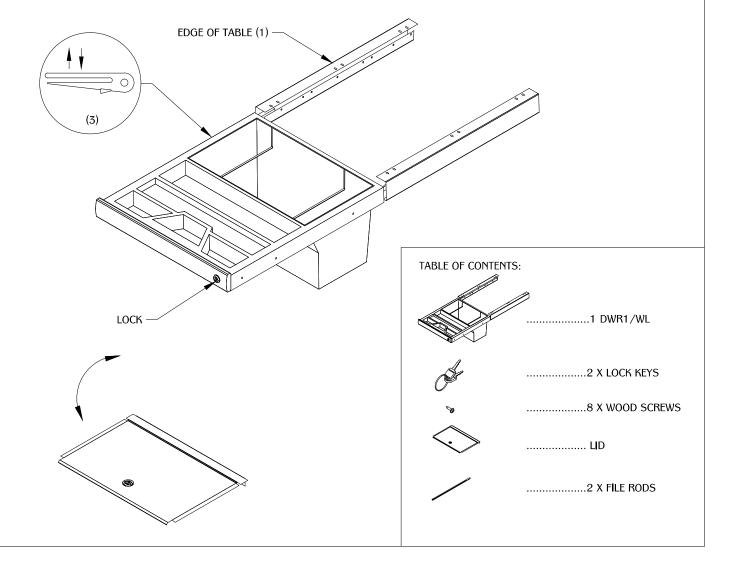

PART #

DWR1/WL

310.318.2491 • 800.523.1269 • www.mockett.com

DWR1/WL mounts under any 23-3/8" deep surface. Recommended for a 1" table top, if smaller you may use a different screw size.

- (1) Extend drawer unit to its fully extended length.
  place underneath table and push back until 5/8" from the front of the table.
- (2) Mark screw location with a pencil, 5 to 6 holes depending on which DWR you are using (You can drill a 1/8" DIA. pilot holes X 3/4" deep).
- (3) Turn drawer upside down and disengage suspension rail by pressing lever up or down. (located on the side). Install suspension rails. You could install it without disengaging drawer but you will need an assistant to install unit.

Note: use only the screws provided.