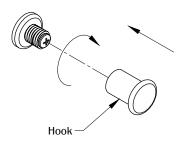

2

Install the base with the pan-head wood screw. (\*  $^*$  Note: Use the anchor for drywall installation ONLY.)

3

Hand-tighten the hook and secure it to the base.

TABLE OF CONTENTS:

.....1 X CH23A Hook

.....1 X CH23A Base