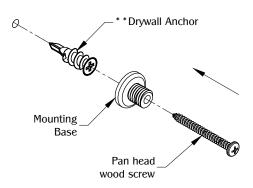

2

Install the base with the pan-head wood screw. (\*  $^*$  Note: Use the anchor for drywall installation ONLY.)

3

Hand-tighten the hook and secure it to the base.

TABLE OF CONTENTS:

.....1 X CH23A Hook

.....1 X CH23A Base

......1 X HK-Anchor

......1 X CH23-Screw
(No.8 1-3/4"
Pan-Head wood screw)