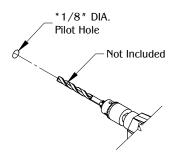

## CH23A

310.318.2491 • 800.523.1269 • www.mockett.com

Weight Capacity is 25lbs.

(Note: Must install into stud or use drywall anchor.)

1

Determine the position and location of the part on the work surface. Make a pilot hole. (\*Note: Recommended to install into stud. Use a 7/32" DIA. pilot hole for drywall installation.)