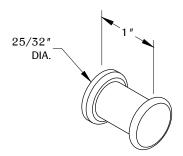

PART #

## CH23A

310.318.2491 • 800.523.1269 • www.mockett.com

Weight Capacity is 25lbs.

(Note: Must install into stud or use drywall anchor.)

1

Determine the position and location of the part on the work surface. Make a pilot hole. (\*Note: Recommended to install into stud. Use a 7/32" DIA. pilot hole for drywall installation.)