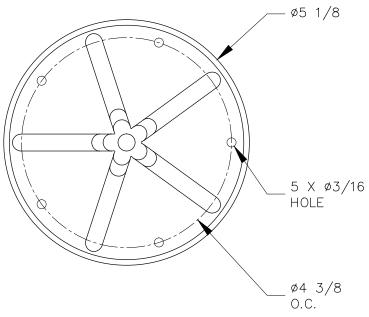

BOTTOM VIEW

P.O. BOX 3333

PROPRIETARY AND CONFIDENTIAL.

ALL DIMENSIONS HAVE A 4/- 1/32" TOLERANCE UNLESS OTHERWISE SPECIFIED. WE DO NOT RECOMMEND DRILLING OR CUTTING ANY HOLES BEFORE RECEIVING A PRODUCT OF A PRODUCT SAMPLE.

ALL MEASUREMENTS ARE IN INCHES.

| PART NAME:<br>TL-Butler |                       | DRAWN BY:<br>FM  | LAST EDITED:<br>FM  |         | REQUESTED BY: | SHEET:<br>1 OF 1 |
|-------------------------|-----------------------|------------------|---------------------|---------|---------------|------------------|
| SCALE:<br>N.T.S.        | TOLERANCE:<br>± 1/16" | DATE: 2016.03.03 | DATE:<br>2016.07.25 | 12:00am | APPROVED BY:  |                  |