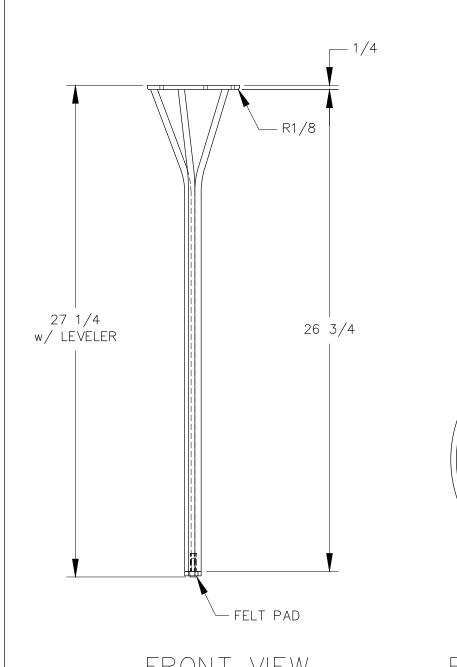

ALL MEASUREMENTS ARE IN INCHES.

| PART NAME:<br>TL-Butler |                       | DRAWN BY:<br>FM  | LAST EDITED:<br>FM  |         | REQUESTED BY: | SHEET:<br>1 OF 1 |
|-------------------------|-----------------------|------------------|---------------------|---------|---------------|------------------|
| SCALE:<br>N.T.S.        | TOLERANCE:<br>± 1/16" | DATE: 2016.03.03 | DATE:<br>2016.07.25 | 12:00am | APPROVED BY:  |                  |