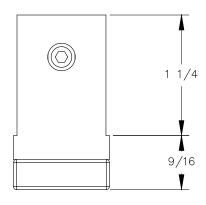

## NOTE:

- Panel thickness is 3/8 MAX.
  Panel height is 18 MAX.

<u>RIGHT VIEW</u>

P.O. BOX 3333 MANHATTAN BEACH, CA 90266 USA PHONE: 310.318.2491 FAX: 310.376.7650 PROPRIETARY AND CONFIDENTIAL.

ALL DIMENSIONS HAVE A #- 1/32\* TOLERANCE UNLESS OTHERWISE SPECIFIED. WE DO NOT RECOMMEND DRILLING OR CUTTING ANY HOLES BEFORE RECEIVING A PRODUCT OR A PRODUCT SAMPLE. ALL MEASUREMENTS ARE IN INCHES.