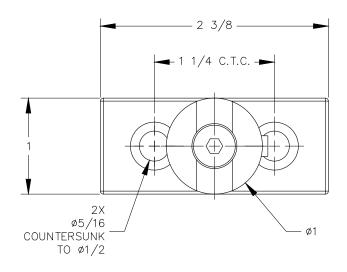

## NOTE:

- Panel thickness is 3/8 MAX.
  Panel height is 18 MAX.

<u>RIGHT VIEW</u>

P.O. BOX 3333 MANHATTAN BEACH, CA 90266 USA PHONE: 310.318.2491 FAX: 310.376.7650 PROPRIETARY AND CONFIDENTIAL.

ALL DIMENSIONS HAVE A #- 1/32\* TOLERANCE UNLESS OTHERWISE SPECIFIED. WE DO NOT RECOMMEND DRILLING OR CUTTING ANY HOLES BEFORE RECEIVING A PRODUCT OR A PRODUCT SAMPLE. ALL MEASUREMENTS ARE IN INCHES.