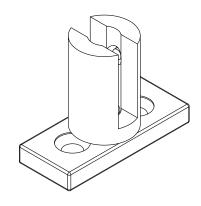

## NOTE:

- Panel thickness is 3/8 MAX.
  Panel height is 18 MAX.

<u>RIGHT VIEW</u>

P.O. BOX 3333 MANHATTAN BEACH, CA 90266 USA PHONE: 310.318.2491 FAX: 310.376.7650 PROPRIETARY AND CONFIDENTIAL.

ALL DIMENSIONS HAVE A #- 1/32\* TOLERANCE UNLESS OTHERWISE SPECIFIED. WE DO NOT RECOMMEND DRILLING OR CUTTING ANY HOLES BEFORE RECEIVING A PRODUCT OR A PRODUCT SAMPLE. ALL MEASUREMENTS ARE IN INCHES.