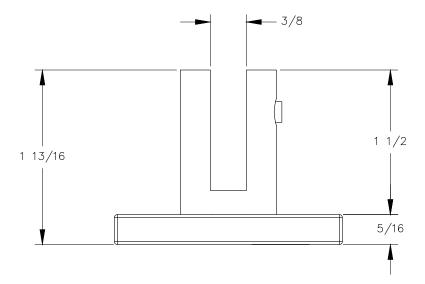

## NOTE:

- Panel thickness is 3/8 MAX.
  Panel height is 18 MAX.

<u>RIGHT VIEW</u>

P.O. BOX 3333 MANHATTAN BEACH, CA 90266 USA PHONE: 310.318.2491 FAX: 310.376.7650 PROPRIETARY AND CONFIDENTIAL.

ALL DIMENSIONS HAVE A #- 1/32\* TOLERANCE UNLESS OTHERWISE SPECIFIED. WE DO NOT RECOMMEND DRILLING OR CUTTING ANY HOLES BEFORE RECEIVING A PRODUCT OR A PRODUCT SAMPLE. ALL MEASUREMENTS ARE IN INCHES.