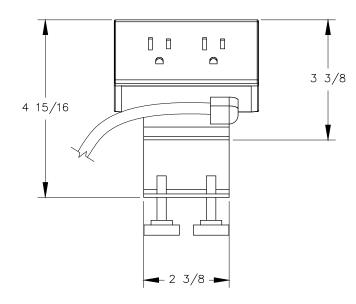

## FRONT VIEW

| NOTE:<br>1. 6 ft. cord.<br>2. Table thickness is 3/4 MIN.<br>to 1 1/2 MAX.<br>3. Plug dimension is 1 11/32 X<br>11/32 X 7/8.                                                                                                                                                                                                                                                                                                                                             |
|--------------------------------------------------------------------------------------------------------------------------------------------------------------------------------------------------------------------------------------------------------------------------------------------------------------------------------------------------------------------------------------------------------------------------------------------------------------------------|
| 2 9/16<br>1 7/8<br>1 7/8 |
|                                                                                                                                                                                                                                                                                                                                                                                                                                                                          |

## <u>RIGHT VIEW</u>

| . BOX 3333<br>NHATTAN BEACH, CA 90266 USA                                    | 491 FAX: 310.376.7650 SPECIFIED. WE DO NOT RECOMMEND DRILLING OR CUTTING ANY HOLES | PART NAME:<br>PCS86A/EE |                        | DRAWN BY:<br>FM     | LAST EDITED:<br>FM  |         | REQUESTED BY: | SHEET:<br>1 OF 1 |
|------------------------------------------------------------------------------|------------------------------------------------------------------------------------|-------------------------|------------------------|---------------------|---------------------|---------|---------------|------------------|
| DNE: 310.318.2491 FAX: 310.376.7650<br>ail: info@mockett.com www.mockett.com |                                                                                    | scale:<br>N.T.S.        | tolerance:<br>± 1/16 " | DATE:<br>2017.02.01 | DATE:<br>2021.01.28 | 12:00am | APPROVED BY:  |                  |