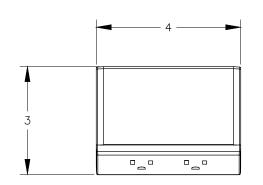

## top view



## FRONT VIEW



| NOTE:<br>1. 6 ft. cord.<br>2. Table thickness is 3/4 MIN.<br>to 1 1/2 MAX.<br>3. Plug dimension is 1 11/32 X<br>11/32 X 7/8.                                                                                                                                                                                                                                                                                                                                             |
|----------------------------------------------------------------------------------------------------------------------------------------------------------------------------------------------------------------------------------------------------------------------------------------------------------------