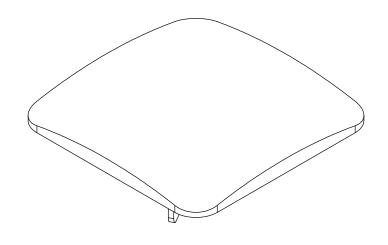

TOP VIEW





P.O. BOX 3333 MANHATTAN BEACH, CA 90266 USA PHONE: 310.318.2491 FAX: 310.376.7650

PROPRIETARY AND CONFIDENTIAL. ALL DIMENSIONS HAVE A 4- 1/32 TOLERANCE UNLESS OTHERWISE SPECIFIED. WE DO NOT RECOMMEND DRILLING OR CUTTING ANY HOLES BEFORE RECEIVING A PRODUCT OF A PRODUCT SAMPLE.

ALL MEASUREMENTS ARE IN INCHES.

|  | PART NAME:<br>PCS1A/SQ CAP |                        | DRAWN BY:        | LAST EDITED:        |         | REQUESTED BY: | SHEET:<br>1 OF 1 |
|--|----------------------------|------------------------|------------------|---------------------|---------|---------------|------------------|
|  | SCALE:<br>N.T.S.           | TOLERANCE:<br>± 1/32 " | DATE: 2016.05.06 | DATE:<br>0000.00.00 | 12:00am | APPROVED BY:  |                  |