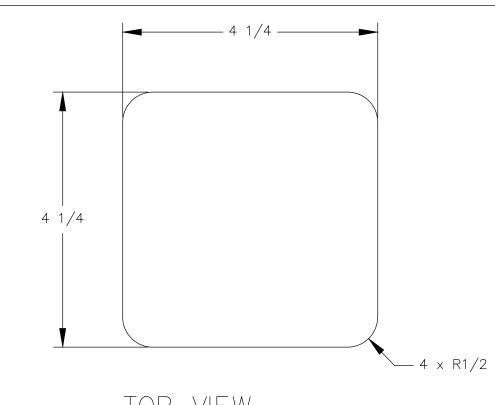

TOP VIEW

P.O. BOX 3333 MANHATTAN BEACH, CA 90266 USA PHONE: 310.318.2491 FAX: 310.376.7650

PROPRIETARY AND CONFIDENTIAL. ALL DIMENSIONS HAVE A 4- 1/32 TOLERANCE UNLESS OTHERWISE SPECIFIED. WE DO NOT RECOMMEND DRILLING OR CUTTING ANY HOLES BEFORE RECEIVING A PRODUCT OF A PRODUCT SAMPLE.

ALL MEASUREMENTS ARE IN INCHES.

|  | PART NAME:<br>PCS1A/SQ CAP |                        | DRAWN BY:        | LAST EDITED:        |         | REQUESTED BY: | SHEET:<br>1 OF 1 |
|--|----------------------------|------------------------|------------------|---------------------|---------|---------------|------------------|
|  | SCALE:<br>N.T.S.           | TOLERANCE:<br>± 1/32 " | DATE: 2016.05.06 | DATE:<br>0000.00.00 | 12:00am | APPROVED BY:  |                  |