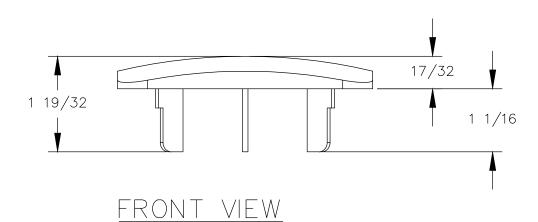

ALL MEASUREMENTS ARE IN INCHES.

|  | PART NAME:<br>PCS1A/SQ CAP |                        | DRAWN BY:        | LAST EDITED:        |         | REQUESTED BY: | SHEET:<br>1 OF 1 |
|--|----------------------------|------------------------|------------------|---------------------|---------|---------------|------------------|
|  | SCALE:<br>N.T.S.           | TOLERANCE:<br>± 1/32 " | DATE: 2016.05.06 | DATE:<br>0000.00.00 | 12:00am | APPROVED BY:  |                  |