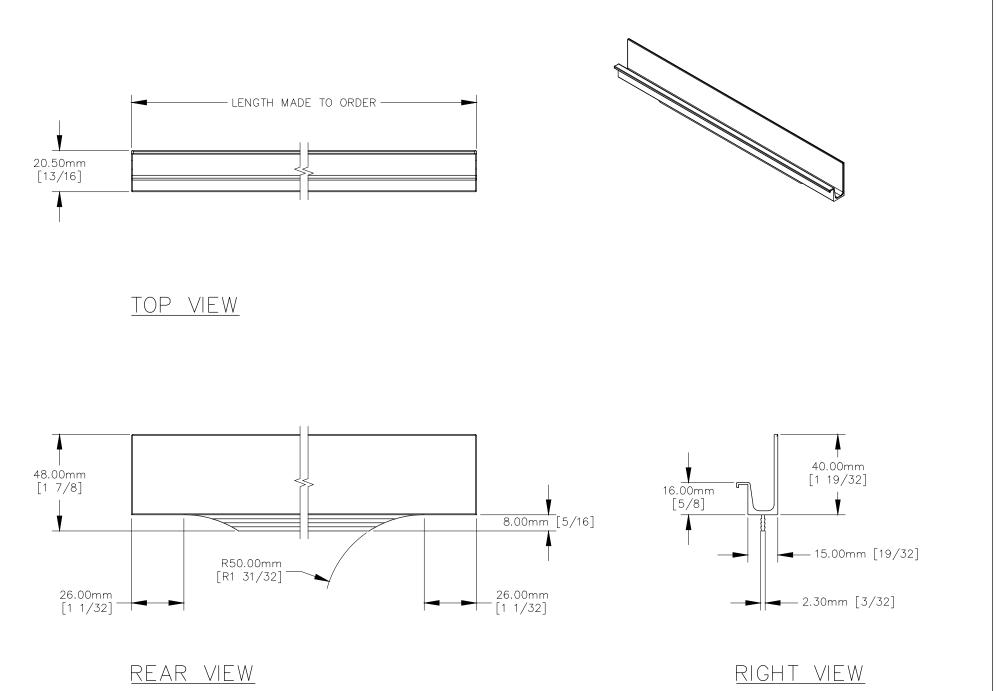

| DOUG MOCKETT & COMPANY, INC | P.O. BOX 3333<br>MANHATTAN BEACH, CA 90266 USA                                   | PROPRIETARY AND CONFIDENTIAL.<br>ALL DIMENSIONS HAVE A +/- 1/32" TOLERANCE UNLESS OTHERWISE<br>SPECIFIED. WE DO NOT RECOMMEND DRILLING OR CUTTING ANY HOLES<br>BEFORE RECEIVING A PRODUCT OR A PRODUCT SAMPLE.<br>ALL MEASUREMENTS ARE IN INCHES. | PART NAME:<br>DP224         |                                              | drawn by:<br>AN     | LAST EDITED:<br>FM  |         | REQUESTED BY:<br>FM | sheet:<br>1 OF 1 |
|-----------------------------|----------------------------------------------------------------------------------|---------------------------------------------------------------------------------------------------------------------------------------------------------------------------------------------------------------------------------------------------|-----------------------------|----------------------------------------------|---------------------|---------------------|---------|---------------------|------------------|
|                             | PHONE: 310.318.2491 FAX: 310.376.7650<br>email: info@mockett.com www.mockett.com |                                                                                                                                                                                                                                                   | <sup>SCALE:</sup><br>N.T.S. | TOLERANCE:<br>-/+ 1/32 "<br>UNLESS SPECIFIED | date:<br>2020.01.08 | date:<br>2020.08.13 | 12:00AM | APPROVED BY:        |                  |