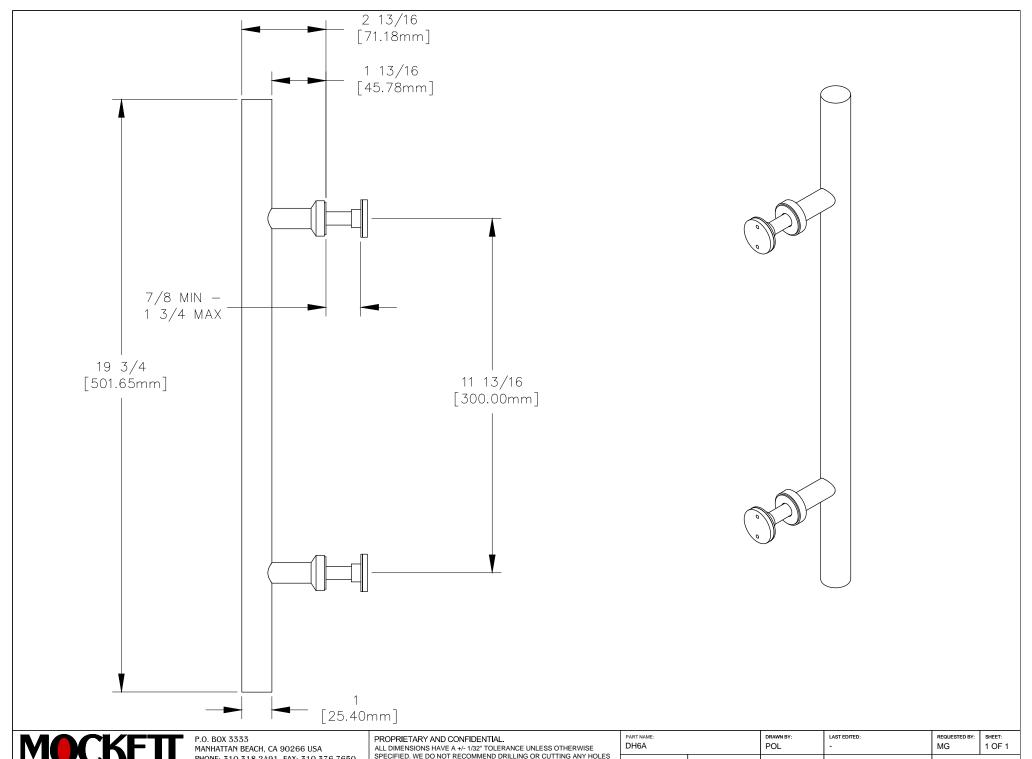

PHONE: 310.318.2491 FAX: 310.376.7650 email: info@mockett.com www.mockett.com

ALL DIMENSIONS HAVE A #- 1/32 TOLERANCE UNLESS OTHERWISE SPECIFIED. WE DO NOT RECOMMEND DRILLING OR CUTTING ANY HOLES BEFORE RECEIVING A PRODUCT OF A PRODUCT SAMPLE.

ALL MEASUREMENTS ARE IN INCHES.

| DH6A               |                                              | POL                 | LAST EDITED: |         | MG           | SHEET:<br>1 OF 1 |
|--------------------|----------------------------------------------|---------------------|--------------|---------|--------------|------------------|
| SCALE:<br>AS NOTED | TOLERANCE:<br>-/+ 1/32 "<br>UNLESS SPECIFIED | DATE:<br>2016.06.30 | DATE:        | 12:34am | APPROVED BY: |                  |