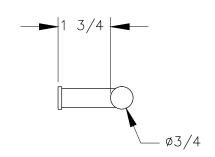

REAR VIEW

RIGHT VIEW

P.O. BOX 3333 MANHATTAN BEACH, CA 90266 USA PHONE: 310.318.2491 FAX: 310.376.7650 PROPRIETY AND CONFIDENTIAL.

ALL DIMENSIONS HAVE A +/- 1/16\* TOLERANCE UNLESS OTHERWISE
SPECIFIED. WE DO NOT RECOMMEND DRILLING OR CUTTING ANY HOLES
BEFORE RECEIVING A PRODUCT OR A PRODUCT SAMPLE.
ALL MEASUREMENTS ARE IN INCHES.