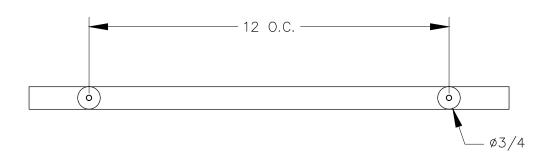

REAR VIEW

RIGHT VIEW

P.O. BOX 3333 MANHATTAN BEACH, CA 90266 USA PHONE: 310.318.2491 FAX: 310.376.7650 PROPRIETY AND CONFIDENTIAL.

ALL DIMENSIONS HAVE A +/- 1/16\* TOLERANCE UNLESS OTHERWISE
SPECIFIED. WE DO NOT RECOMMEND DRILLING OR CUTTING ANY HOLES
BEFORE RECEIVING A PRODUCT OR A PRODUCT SAMPLE.
ALL MEASUREMENTS ARE IN INCHES.