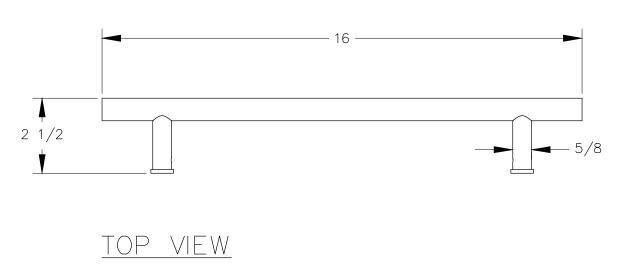

REAR VIEW

RIGHT VIEW

P.O. BOX 3333 MANHATTAN BEACH, CA 90266 USA PHONE: 310.318.2491 FAX: 310.376.7650 PROPRIETY AND CONFIDENTIAL.

ALL DIMENSIONS HAVE A +/- 1/16\* TOLERANCE UNLESS OTHERWISE
SPECIFIED. WE DO NOT RECOMMEND DRILLING OR CUTTING ANY HOLES
BEFORE RECEIVING A PRODUCT OR A PRODUCT SAMPLE.
ALL MEASUREMENTS ARE IN INCHES.