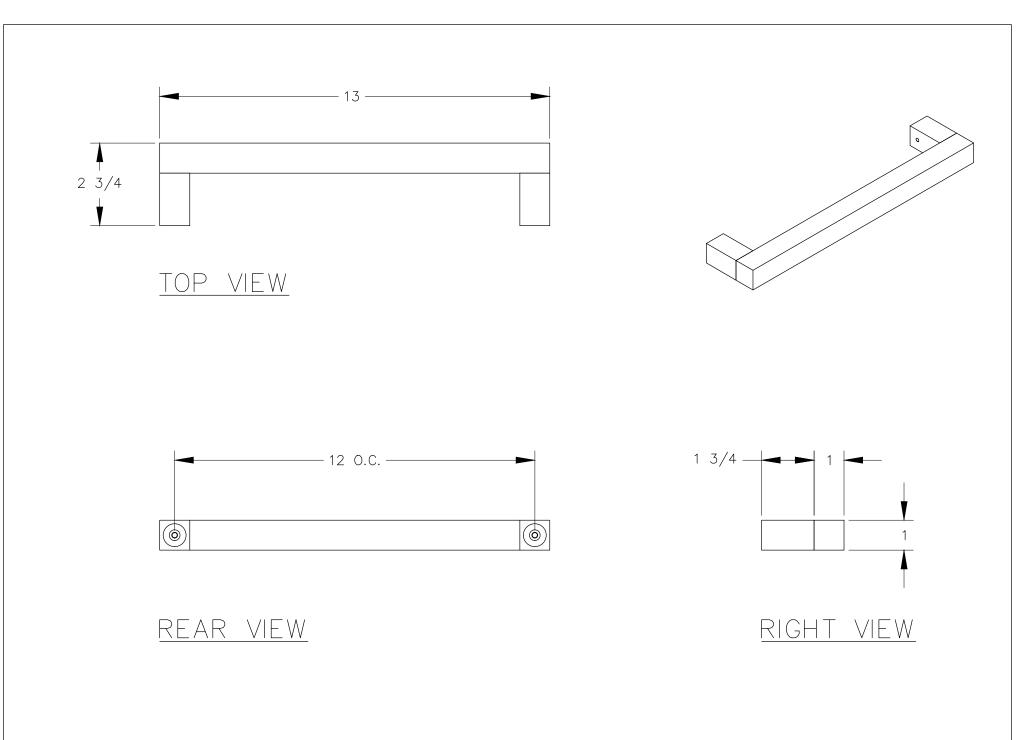

|  | PHONE: 310 318 2491 FAX: 310 376 7650 | SPECIFIED. WE DO NOT RECOMMEND DRILLING OR CUTTING ANY HOLES | PART NAME:<br>DH3 |                                              | DRAWN BY:<br>PL & FM | LAST EDITED:<br>FM  |         | REQUESTED BY: | SHEET:<br>1 OF 1 |
|--|---------------------------------------|--------------------------------------------------------------|-------------------|----------------------------------------------|----------------------|---------------------|---------|---------------|------------------|
|  |                                       |                                                              | scale:<br>N.T.S.  | TOLERANCE:<br>± 1 / 16 "<br>UNLESS SPECIFIED | date:<br>0000.00.00  | DATE:<br>2015.02.16 | 12:00am | APPROVED BY:  |                  |