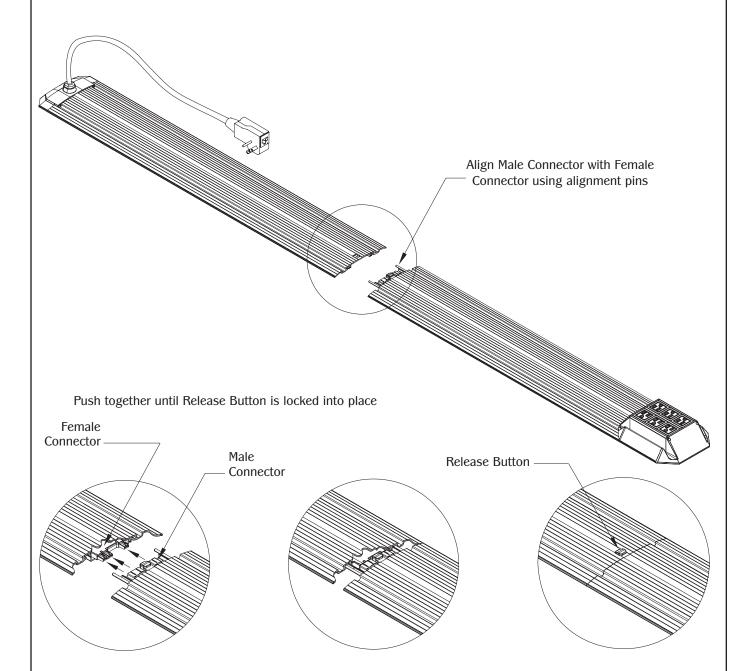

## Instructions

Repeat for all additional connections. Place in desired position. Plug cord into 15Amp outlet for use.

Note: Optional Glowstrip recharges via indoor and outdoor lighting

To disconnect PTRC3 unit:

UNPLUG PTRC3 STARTER FROM ELECTRICAL OUTLET ON WALL. Depress Release Button and slide units apart.