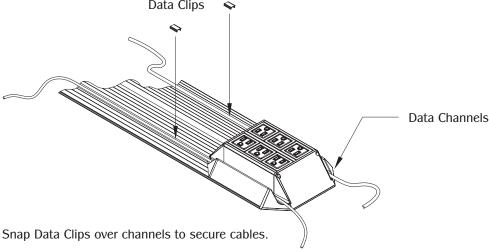

## Instructions

Repeat for all additional connections. Place in desired position. Plug cord into 15Amp outlet for use.

Note: Optional Glowstrip recharges via indoor and outdoor lighting

To disconnect PTRC3 unit: