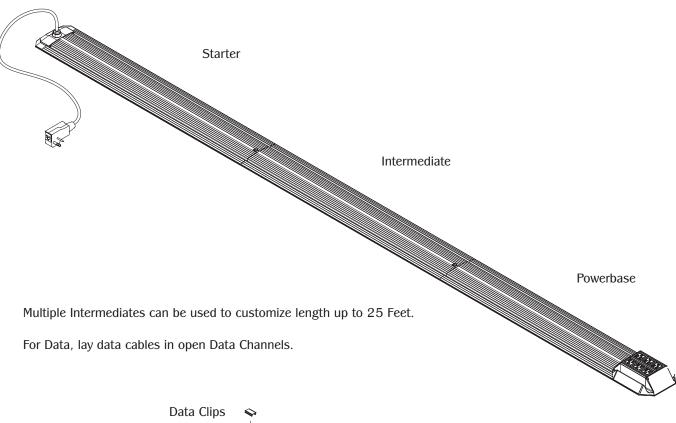

## Instructions

Repeat for all additional connections. Place in desired position. Plug cord into 15Amp outlet for use.

Note: Optional Glowstrip recharges via indoor and outdoor lighting

To disconnect PTRC3 unit:

## PTRC3 STORAGE INSTRUCTIONS:

- 1) Unplug PTRC3 and all electrical devices connected to it.
- 2) Separate PTRC3 into modular pieces (Powerbase, Intermediate & Starter).
- 3) Slide each piece into carrying case, using a separate compartment for each. Any alignment pins should be at the top where the case closes.
- 4) Use velcro to secure case cover.
- 5) Use handles of carrying case to transport PTRC3.