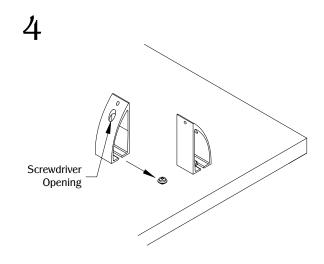

Install PGRP4A/SET by aligning screwdriver opening to mounting hardware.

Align panel to PGRP4A/SET and secure panel by installing the 5/32 " 6-32 " nylon-tip set screw. Tighten 5/32 " 6-32 " nylon-tip set screw with hex key.