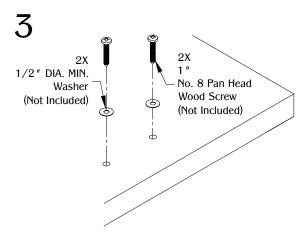

Align (2) 1/2" MIN. washer and (2) 1" No. 8 pan head wood screws to the pilot holes. (Note: Use appropriate mounting hardware type and length depending on the material and thickness of the surface.)

Secure part by tightening the (2) 1/2 " washers and the (2) No. 8 pan head wood screws.