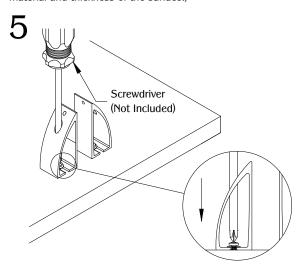

Install PGRP4A/SET by aligning screwdriver opening to mounting hardware.

Align panel to PGRP4A/SET and secure panel by installing the 5/32 " 6-32 " nylon-tip set screw. Tighten 5/32 " 6-32 " nylon-tip set screw with hex key.