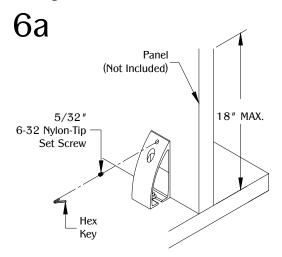

### **SPECIFICATIONS**

• Maximum panel height is 18".

Install PGRP4A/SET by aligning screwdriver opening to mounting hardware.

Align panel to PGRP4A/SET and secure panel by installing the 5/32 " 6-32 " nylon-tip set screw. Tighten 5/32 " 6-32 " nylon-tip set screw with hex key.