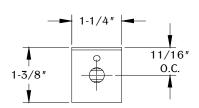

Determine the position and location of the part on the work surface. Mark the mounting positions.

Drill (2) 1/8" pilot hole for the mounting hardware. (Note: Use appropriate pilot hole diameter and depth depending on hardware and thickness of work surface.)

Align (2) 1/2" MIN. washer and (2) 1" No. 8 pan head wood screws to the pilot holes. (Note: Use appropriate mounting hardware type and length depending on the material and thickness of the surface.)

Secure part by tightening the (2) 1/2 " washers and the (2) No. 8 pan head wood screws.