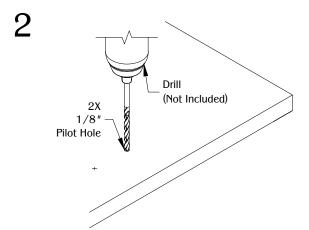

Determine the position and location of the part on the work surface. Mark the mounting positions.

Drill (2) 1/8" pilot hole for the mounting hardware. (Note: Use appropriate pilot hole diameter and depth depending on hardware and thickness of work surface.)