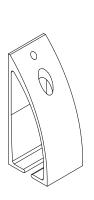

## PGRP4A/SET

### PGRP4A/SET

Install PGRP4A/SET by aligning screwdriver opening to mounting hardware.

Align panel to PGRP4A/SET and secure panel by installing the 5/32 " 6-32 " nylon-tip set screw. Tighten 5/32 " 6-32 " nylon-tip set screw with hex key.