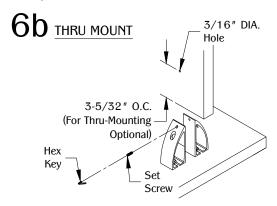

Drill a 3/16" diameter hole at 3-5/32" on center from the bottom of the panel material. Install and align pre-drilled panel hole to the panel bracket. Use the 1/2"6-32 set screw for panels 1/8"-3/16", 3/4"6-32 for panels 1/4"-3/8" and 7/8"6-32 for panels 3/8" to 1/2". Tighten with hex key.