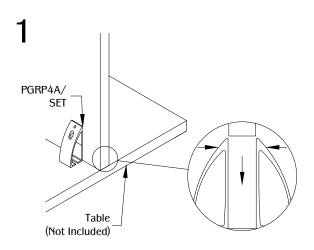

### 310.318.2491 • 800.523.1269 • www.mockett.com

## PGRP4A/SET

### PROPRIETARY AND CONFIDENTIAL.

ALL DIMENSIONS HAVE A  $\pm 1/4$  1/32" TOLERANCE UNLESS OTHERWISE SPECIFIED. WE DO NOT RECOMMEND DRILLING OR CUTTING ANY HOLES BEFORE RECEIVING A PRODUCT OR A PRODUCT SAMPLE.

### **SPECIFICATIONS**

• Maximum panel height is 18".

# TABLE OF CONTENTS



. . . . . . . . . . . . 2X PGRP4A/SET





. . . . . . . . . . . . . . . . . 1X 1/2" 6-32 Set Screw





. . . . . . 1X 7/8" 6-32 Set Screw



. . . . . . . . . . . . . . . . 1X Hex Key







TOP VIEW

FRONT VIEW



Determine the position and location of the part on the work surface. Mark the mounting positions.



Drill (2) 1/8" pilot hole for the mounting hardware. (Note: Use appropriate pilot hole diameter and depth depending on hardware and thickness of work surface.)

# **MOCKETT**

### PGRP4A/SET

### 310.318.2491 • 800.523.1269 • www.mockett.com

### PROPRIETARY AND CONFIDENTIAL.

ALL DIMENSIONS HAVE A  $\pm 1/4$  1/32" TOLERANCE UNLESS OTHERWISE SPECIFIED. WE DO NOT RECOMMEND DRILLING OR CUTTING ANY HOLES BEFORE RECEIVING A PRODUCT OR A PRODUCT SAMPLE.



Align (2) 1/2" MIN. washer and (2) 1" No. 8 pan head wood screws to the pilot holes. (Note: Use appropriate mounting hardware type and length depending on the material and thickness of the surface.)



Secure part by tightening the (2) 1/2