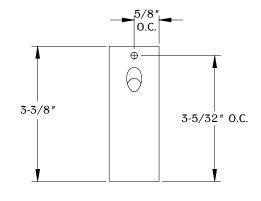

Drill a 3/16" diameter hole at 3-5/32" on center from the bottom of the panel material. Install and align pre-drilled panel hole to the panel bracket. Use the 1/2"6-32 set screw for panels 1/8"-3/16", 3/4"6-32 for panels 1/4"-3/8" and 7/8"6-32 for panels 3/8" to 1/2". Tighten with hex key.