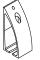

# TABLE OF CONTENTS

. . . . . . . . . . . . 2X PGRP4A/SET

. . . . . . . . . . . . . . . . . 1X 1/2" 6-32 Set Screw

. . . . . . 1X 7/8" 6-32 Set Screw

. . . . . . . . . . . . . . . . 1X Hex Key

TOP VIEW

FRONT VIEW

### PGRP4A/SET