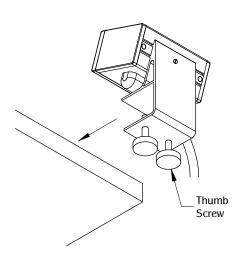

## NOTE:

- 6 ft. cord length.
- Table thickness is 3/4" MIN. to 1-1/2" MAX.
- Plug dimension is 1-11/32"
  X 1" X 7/8".

RIGHT VIEW

1

Loosen the (2) thumb screws to install the unit at the desired edge of the work surface.