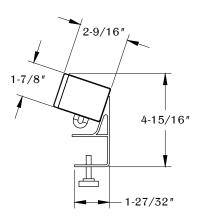

## NOTE:

- 6 ft. cord length.
- Table thickness is 3/4" MIN. to 1-1/2" MAX.
- Plug dimension is 1-11/32"
  X 1" X 7/8".

RIGHT VIEW

1

Loosen the (2) thumb screws to install the unit at the desired edge of the work surface.