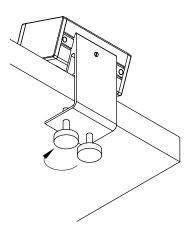

3

Use the optional wire manager by placing the cord in the opening and twisting the sides.

Make sure the unit is fully leveled on the work surface. Secure the unit by tightening thumb screws. Plug the unit into nearby outlet (outlet should be close enough to where power cord is not taut or strained) and unit is ready for use.