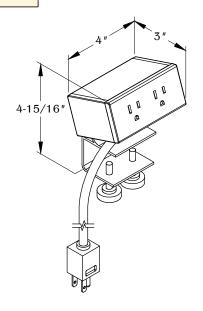

## **MOCKETT**

PART #

## PCS86A/EE

310.318.2491 • 800.523.1269 • www.mockett.com

## NOTE:

- 6 ft. cord length.
- Table thickness is 3/4" MIN. to 1-1/2" MAX.
- Plug dimension is 1-11/32"
  X 1" X 7/8".

RIGHT VIEW

1

Loosen the (2) thumb screws to install the unit at the desired edge of the work surface.