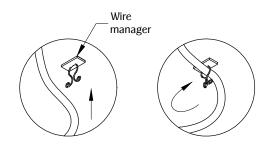

3

Use the optional wire manager by placing the cord in the opening and twisting the sides.

Make sure the unit is fully leveled on the work surface. Secure the unit by tightening thumb screws. Plug the unit into nearby outlet (outlet should be close enough to where power cord is not taut or strained) and unit is ready for use.