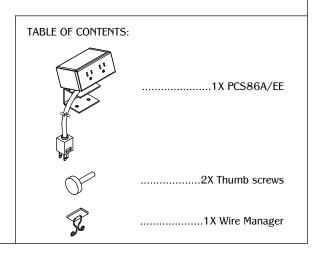

## **MOCKETT**

PART #

## PCS86A/EE

310.318.2491 • 800.523.1269 • www.mockett.com

## NOTE:

- 6 ft. cord length.
- Table thickness is 3/4" MIN. to 1-1/2" MAX.
- Plug dimension is 1-11/32"
  X 1" X 7/8".

RIGHT VIEW

1

Loosen the (2) thumb screws to install the unit at the desired edge of the work surface.