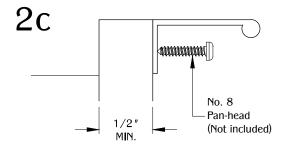

3I | 18"        | 5-11/32" | 4          |
| DP3J | 20"        | 6"       | 4          |
| DP3K | 22"        | 6-21/32" | 4          |
| DP3L | 24"        | 7-11/32" | 4          |

### 1a SURFACE MOUNT



Determine the position and location of the part in the work surface. Center the part on top of the front drawer panel.

## 2a



Secure with (2) mounting screws. (Note: Mounting holes and hardware varies by size see chart.)

# 3a



### TABLE OF CONTENTS:



. . . 1X Drawer pull



. . . . . . . . 1/2" No. 6 Flathead wood screws (Quantity varies by size.)

2021.06.21

# **MOCKETT**

PART #

DP3

310.318.2491 • 800.523.1269 • www.mockett.com



Determine the position and location of the part in the work surface. Rout the top of the front drawer panel. (See page 1 chart for length.)

3b





Center the part on the top front drawer panel and secure with (2) mounting screws.

(Note: Mounting holes and hardware varies by size see chart. Flat head screws included with part is not recommended for this option. Use appropriate screw length depending on the drawer panel thickness.)

2b



Install the part flushed into the routed surface. Secure with (2) mounting screws.

(Note: Mounting holes and hardware varies by size see chart.)

1 C FRONT SURFACE MOUNT



Determine the position and location of the part in the work surface.

3c



2021.06.21 2