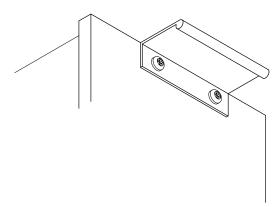

# **MOCKETT**

PART #

DP3

310.318.2491 • 800.523.1269 • www.mockett.com

Determine the position and location of the part in the work surface. Rout the top of the front drawer panel. (See page 1 chart for length.)