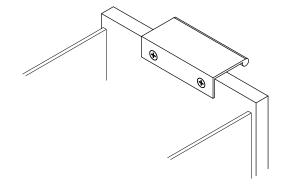

2b

Install the part flushed into the routed surface. Secure with (2) mounting screws.

(Note: Mounting holes and hardware varies by size see chart.)

1 C FRONT SURFACE MOUNT

Determine the position and location of the part in the work surface.