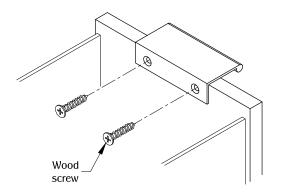

## 2a

Secure with (2) mounting screws. (Note: Mounting holes and hardware varies by size see chart.)

3b

Center the part on the top front drawer panel and secure with (2) mounting screws.

(Note: Mounting holes and hardware varies by size see chart. Flat head screws included with part is not recommended for this option. Use appropriate screw length depending on the drawer panel thickness.)