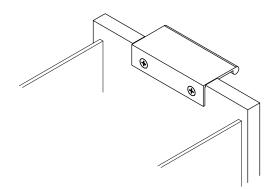

2b

Install the part flushed into the routed surface. Secure with (2) mounting screws.

(Note: Mounting holes and hardware varies by size see chart.)

1 C FRONT SURFACE MOUNT

Determine the position and location of the part in the work surface.