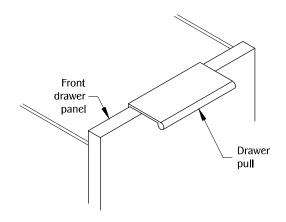

### 1a SURFACE MOUNT

Determine the position and location of the part in the work surface. Center the part on top of the front drawer panel.

# **MOCKETT**

PART #

DP3

310.318.2491 • 800.523.1269 • www.mockett.com

Determine the position and location of the part in the work surface. Rout the top of the front drawer panel. (See page 1 chart for length.)