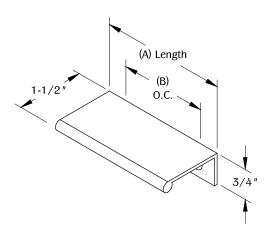

#### NOTE:

 All dimensions have a + / - 1/32" tolerance. We do not recommend drilling or cutting any holes before receiving a product or a product sample.

|      | (A) Length | (B) O.C. | HOLE COUNT |
|------|------------|----------|------------|
| DP3  | 1-1/4"     | 5/8"     | 2          |
| DP3A | 3"         | 2"       | 2          |
| DP3B | 4"         | 3"       | 2          |
| DP3C | 6"         | 5"       | 2          |
| DP3D | 8"         | 3"       | 3          |
| DP3E | 10"        | 4"       | 3          |
| DP3F | 12"        | 3-5/16"  | 4          |
| DP3G | 14"        | 4"       | 4          |
| DP3H | 16"        | 4-21/32" | 4          |
| DP3I | 18"        | 5-11/32" | 4          |
| DP3J | 20"        | 6"       | 4          |
| DP3K | 22"        | 6-21/32" | 4          |
| DP3L | 24"        | 7-11/32" | 4          |