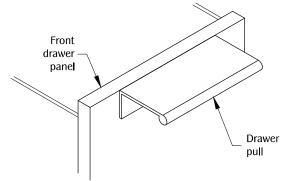

### 1a SURFACE MOUNT

Determine the position and location of the part in the work surface. Center the part on top of the front drawer panel.