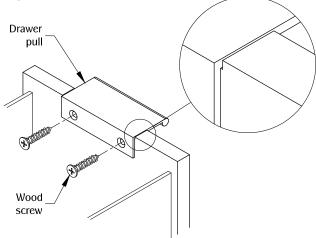

## 2a

Secure with (2) mounting screws. (Note: Mounting holes and hardware varies by size see chart.)

3b

Center the part on the top front drawer panel and secure with (2) mounting screws.

(Note: Mounting holes and hardware varies by size see chart. Flat head screws included with part is not recommended for this option. Use appropriate screw length depending on the drawer panel thickness.)

2b

Install the part flushed into the routed surface. Secure with (2) mounting screws.

(Note: Mounting holes and hardware varies by size see chart.)

1 C FRONT SURFACE MOUNT

Determine the position and location of the part in the work surface.