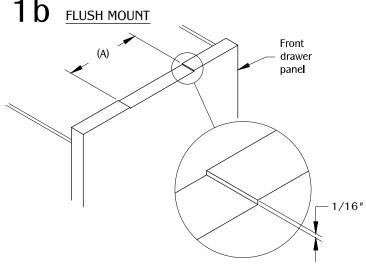

### 1a SURFACE MOUNT

Determine the position and location of the part in the work surface. Center the part on top of the front drawer panel.

# **MOCKETT**

PART #

DP3

310.318.2491 • 800.523.1269 • www.mockett.com

Determine the position and location of the part in the work surface. Rout the top of the front drawer panel. (See page 1 chart for length.)