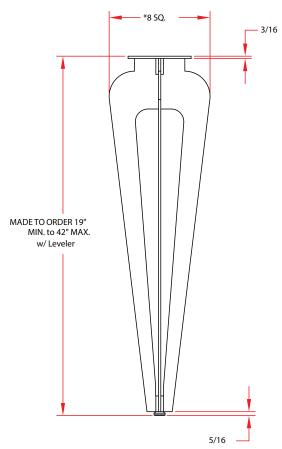

## CUSTOM DEPARTMENT FORM - TL63

\*These sizes are in reference to the 28-1/2" height leg. These will vary with custom size.

|                                              |                         | Please a | llow 6-8 weeks for                                                        | production                    |
|----------------------------------------------|-------------------------|----------|---------------------------------------------------------------------------|-------------------------------|
| He<br>A.<br>28-1/2"<br>□                     | ight<br>B.<br>Custom He | *Custo   | Finish Polish Stainless S Satin Stainless St Color:  mple needed to match | teel                          |
|                                              |                         |          |                                                                           |                               |
| Company:                                     |                         |          |                                                                           | Phone:                        |
| Contact:                                     |                         |          |                                                                           | Fax:                          |
| email:                                       |                         |          |                                                                           | Date:                         |
| Signature:                                   |                         |          |                                                                           |                               |
| CREDIT CARD AUTHORIZATION ☐ Visa ☐ Mastecard |                         |          |                                                                           | ☐ American Express ☐ Discover |
| Cardholder's Na                              | ıme:                    |          |                                                                           |                               |
| Credit Card Number:                          |                         |          |                                                                           | Exp. Date:                    |