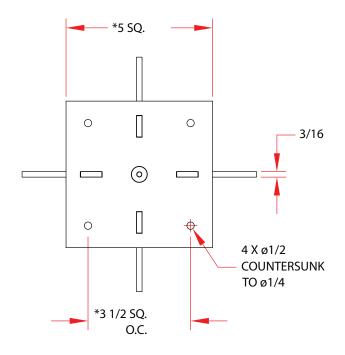

## CUSTOM DEPARTMENT FORM - TL63

\*These sizes are in reference to the 28-1/2" height leg. These will vary with custom size.

|                                              |                         | Please a | llow 6-8 weeks for                                                        | production                    |
|----------------------------------------------|-------------------------|----------|---------------------------------------------------------------------------|-------------------------------|
| He<br>A.<br>28-1/2"<br>□                     | ight<br>B.<br>Custom He | *Custo   | Finish Polish Stainless S Satin Stainless St Color:  mple needed to match | teel                          |
|                                              |                         |          |                                                                           |                               |
| Company:                                     |                         |          |                                                                           | Phone:                        |
| Contact:                                     |                         |          |                                                                           | Fax:                          |
| email:                                       |                         |          |                                                                           | Date:                         |
| Signature:                                   |                         |          |                                                                           |                               |
| CREDIT CARD AUTHORIZATION ☐ Visa ☐ Mastecard |                         |          |                                                                           | ☐ American Express ☐ Discover |
| Cardholder's Na                              | ıme:                    |          |                                                                           |                               |
| Credit Card Number:                          |                         |          |                                                                           | Exp. Date:                    |